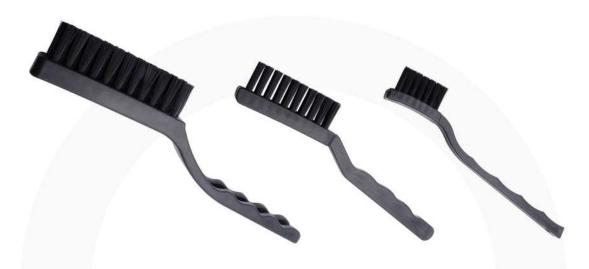

## 3 pcs ESD Brush Set Item No: 1903EC084

|        | Length(cm) | Hairs Surface(cm) | Length of Hairs(cm) | Color |
|--------|------------|-------------------|---------------------|-------|
| Large  | 22.5       | 9.5 x 2.2         | 2.2                 | Black |
| Medium | 17.5       | 6.7 x 1.35        | 1.6                 | Black |
| Small  | 17.7       | 4.0 x 1.2         | 1.6                 | Black |

## **Characteristics:**

Allow through cleaning of ESD sensitive assemblies without the danger of high charges generated by conventional brushes.

Handle: made of Conductive carbon loaded polypropylene.

Surface Resistance: <10<sup>5</sup> Ω

Bristle Head: bristles made of antistatic polyamide.

Hair: Black colour, ~0.4 mm in diameter

Surface Resistance: <10<sup>10</sup> Ω

Application: Clearing PCB, Surface of the Electronic Products.