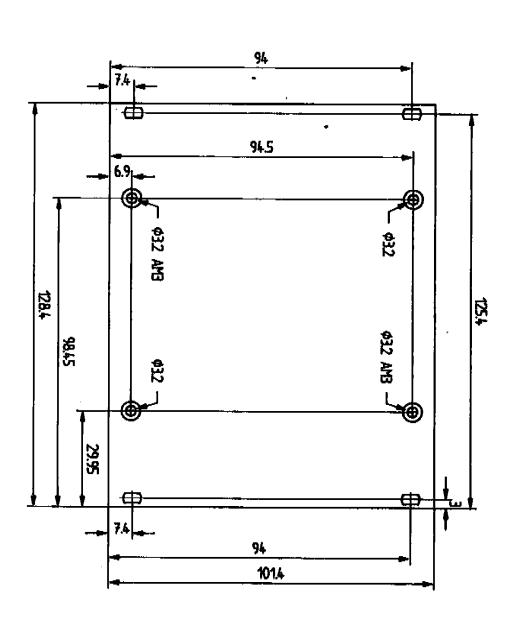

|          |          |         |      | Ma       | teria:   | ·       | Martistale             |                |  |
|----------|----------|---------|------|----------|----------|---------|------------------------|----------------|--|
|          |          | •       |      | AlMg     | 3 2mm    |         | fircher elektronik === |                |  |
|          |          |         |      | Ì        | Doha     | Name    |                        | <u></u>        |  |
|          |          |         |      | Aug h    | 17.12.90 | Leizhar | 7Rückwand für          | Kassette Typ:A |  |
|          | -        |         | ]    |          | 1        |         |                        |                |  |
| _        |          | _       |      |          |          |         | d 20Te R3 nac          | IN DIN 47 494  |  |
| -        |          | +       |      |          | <u>L</u> |         |                        |                |  |
| $\dashv$ |          |         |      | RKA20R3N |          |         | <b>1</b>               | - Birth        |  |
|          |          |         | ĺ    |          |          |         | Number Hall            |                |  |
| <b>:</b> | Ārdatura | Destrum | Home |          |          |         | Ers. fur               | Ers. durch     |  |