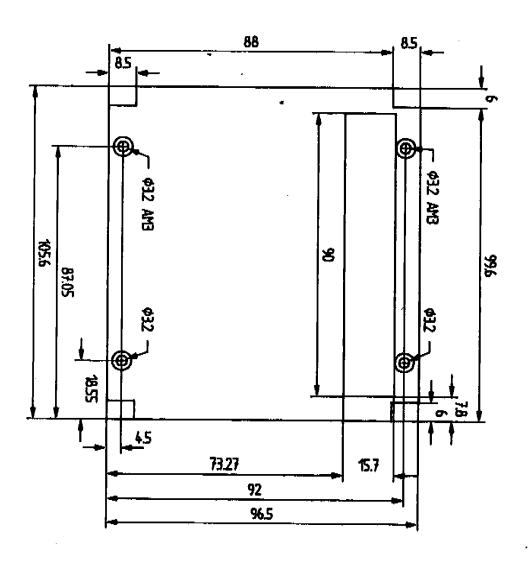

|      |          | •     |       |                              | terial:<br>3 2.5mm  |                  | fircher ele                      | tronik             |                        |
|------|----------|-------|-------|------------------------------|---------------------|------------------|----------------------------------|--------------------|------------------------|
|      |          |       |       | Records.<br>Gegar.<br>Marrie | Destron<br>18.12.90 | Harne<br>Letzber | Frontplatte für<br>20Te nach Din | Kässette<br>41 494 | Тур:А                  |
| Nr.: | Anderung | Catum | Hisma | FKA20N                       |                     |                  | Kuntie<br>Ers. fur               | Ers. durch         | Mett.<br>Van<br>Melten |