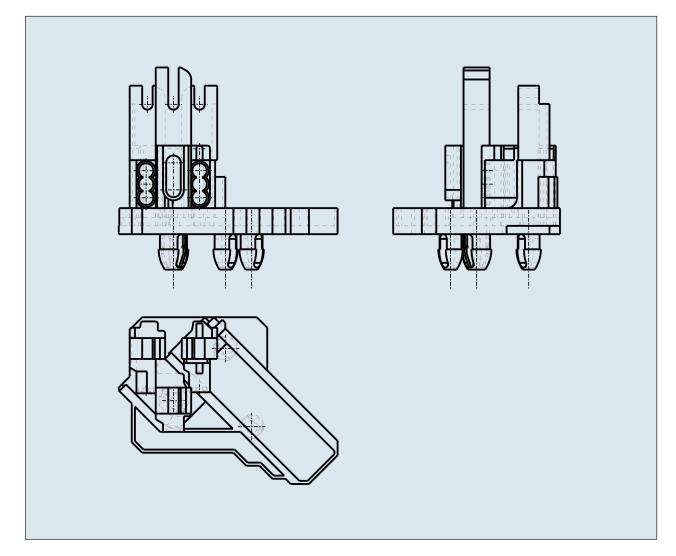

## Female connector with snap-in mounting foot and direct contact of the earth conductor 3 pole with moulded pole marking switchable 267-173

© 1992 - 2011 CADENAS GmbH

| ITEM-NO. (ITEM-NO.)                                  | 267-173 |
|------------------------------------------------------|---------|
| Cross section1 (Cross section / mm²)                 | 0.5 - 1 |
| Cross section2 (Cross section / AWG)                 | 22 - 18 |
| Strip length (Strip length / mm)                     | 8 - 8   |
| Measured voltage (Measured voltage / V)              | 500     |
| Measured shock voltage (Measured shock voltage / kV) | 4       |
| Pollution degree (Pollution degree)                  | 2       |
| Current intensity (Current intensity / A)            | 6       |
| P (NO. OF POLES)                                     | 3       |
| Height (Height / mm)                                 | 34      |
| Width (Width / mm)                                   | 26      |
| Depth (Depth / mm)                                   | 42      |
| COLOR (COLOR)                                        | weiß    |
| WEIGHT (WEIGHT / g)                                  | 7.28    |