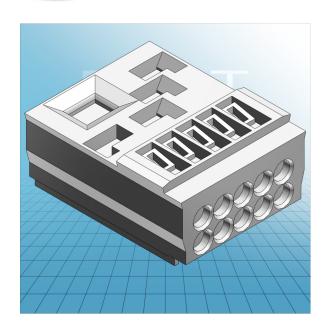

## Conductor support with field connection and with snap-in mounting foot 3 pole with direct contact of the earth conductor with standard

© 1992 - 2011 CADENAS GmbH

## Conductor support with field connection and with snap-in mounting foot 3 pole with direct contact of the earth conductor with standard marking 267-303