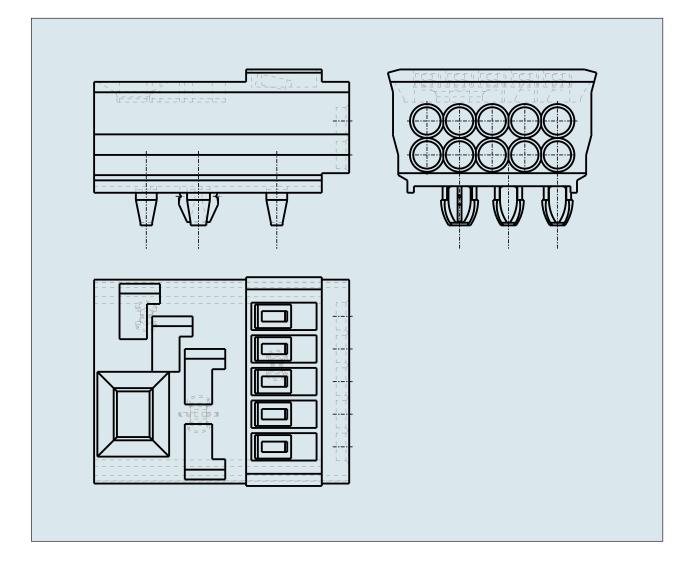

## Conductor support with field connection and with snap-in mounting foot 3 pole with direct contact of the earth conductor with standard

© 1992 - 2011 CADENAS GmbH

## Conductor support with field connection and with snap-in mounting foot 3 pole with direct contact of the earth conductor with standard marking 267-303

## PDF DATASHEET

© 1992 - 2011 CADENAS GmbH

| ITEM-NO. (ITEM-NO.)                                  | 267-303    |
|------------------------------------------------------|------------|
| Cross section1 (Cross section / mm²)                 | 1.5 - 2.5  |
| Cross section2 (Cross section / AWG)                 | 16 - 14    |
| Strip length (Strip length / mm)                     | 11 - 12    |
| Measured voltage (Measured voltage / V)              | 500        |
| Measured shock voltage (Measured shock voltage / kV) | 4          |
| Pollution degree (Pollution degree)                  | 2          |
| Current intensity (Current intensity / A)            | 6          |
| P (NO. OF POLES)                                     | 3          |
| Height (Height / mm)                                 | 19         |
| Width (Width / mm)                                   | 39.1       |
| Depth (Depth / mm)                                   | 30.4       |
| COLOR (COLOR)                                        | weiß       |
| WEIGHT (WEIGHT / g)                                  | 17.4       |
| Comment (Comment)                                    | N / PE / 1 |