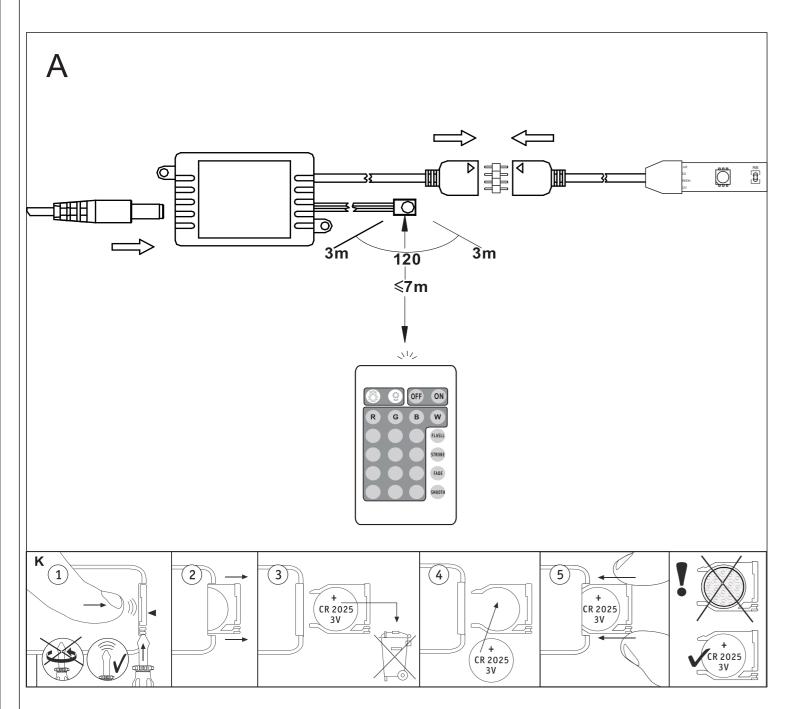

## 150 X 12V DC/28W

1198-70

UA Інструкція з встановлення

Bitte geben Sie bei technischen Fragen die Chargennummer (xxx-xx-xxxxx-xxxx) an. Diese finden Sie auf dem Typenschild. Please let us know the batch number (xxx-xx-xxx-xxx) for any technical questions.this can be found on the rating plate.