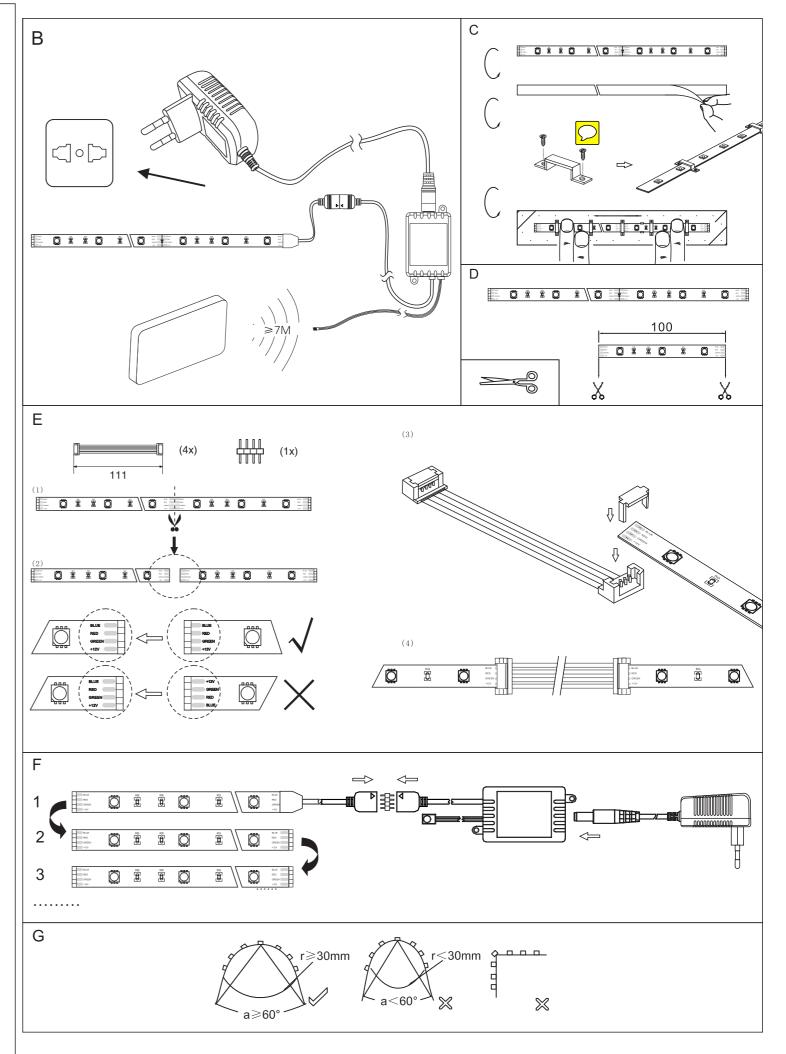

## 150 X 12V DC/28W

1198-70

UA Інструкція з встановлення

Bitte geben Sie bei technischen Fragen die Chargennummer (xxx-xx-xxxxx-xxxx) an. Diese finden Sie auf dem Typenschild. Please let us know the batch number (xxx-xx-xxx-xxx) for any technical questions.this can be found on the rating plate.