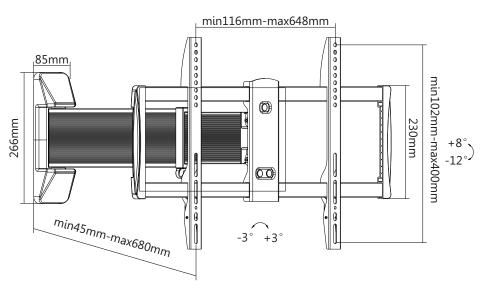

The innovative Sliding full-motion mount places 37"-70" TVs just 45 mm from the wall, yet still allows full-motion capabilities. Support up to 40kgs/88lbs, it also passes a four times weight test. This mount slides to extend out up to 680mm from wall and allows large TV to swivel left and right up to 90 degree. Post-installation level adjustment allows the TV to "roll" up to 30 clockwise and counterclockwise to ensure it is perfectly level. The LPA35-462 always has a finished appearance with a decorative cover that conceals assembly and mounting hardware.

Recommended Screen Size: 37"-70"

Installation: Solid wall, Single Stud

Rated Weight Capacity: 40kgs/88lbs

Strength tested: 4 times approved

Max. Hole Pattern: 648x400mm

VESA Standard: 200x200, 300x200, 300x300, 400x300, 400x200,

400x400

Max.VESA: 600x400

Tilt: -12°~+8°

Swivel: -90°~+90°

Level Adjustment: -3°~+3°

Profile: 45-680mm

**Bubble Level: No** 

Anti-theft: No