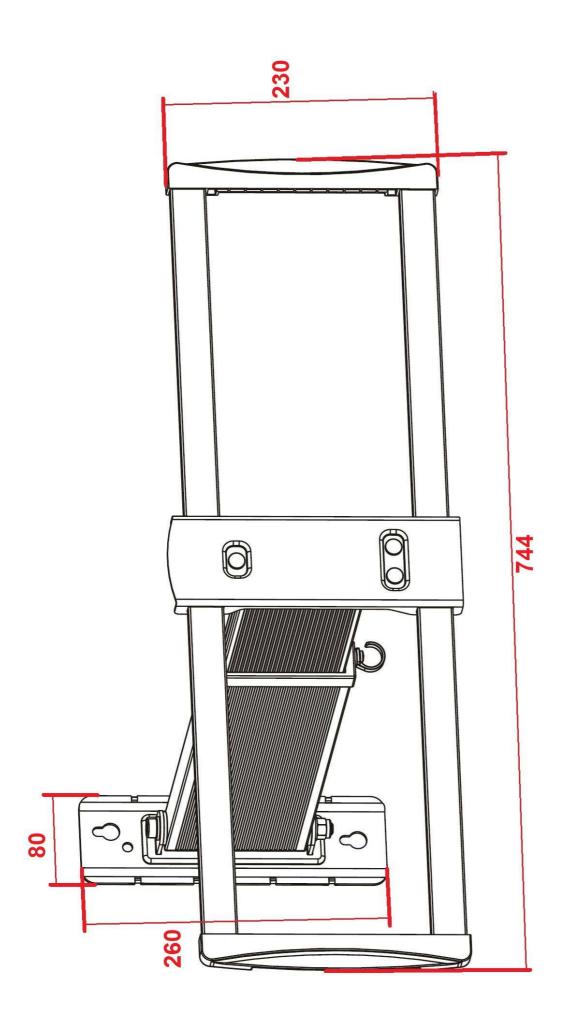

Specification: full motion

NO locked function!

By Grade: Premium Series

By Function: Full Motion

By Mounting Pattern: Universal

Material: Aluminum, Steel

Available Color: Black

Product Size: 824X430X56mm