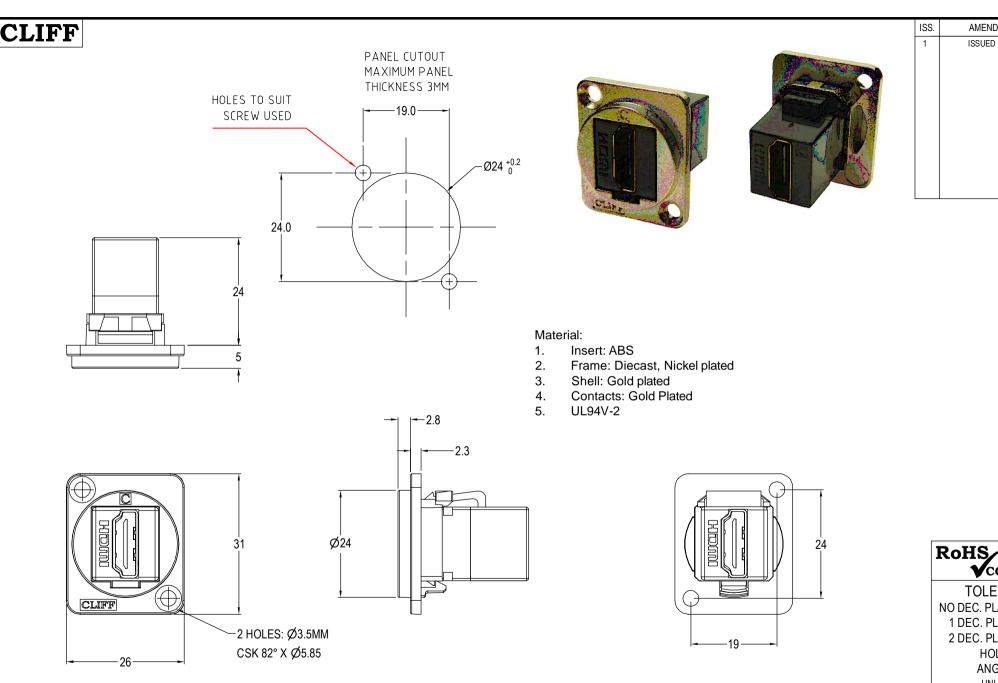

TITLE: FT METAL HDMI A Female to HDMI A

3rd ANGLE PROJECTION:

DO NOT SCALE

See Notes MATERIAL: See Notes FINISH: DRWG. No. DRAWN: D.P.J. APPROVED: D.P.J.

CP30200GM

FORM: A4DRWGH