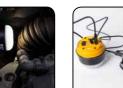

#### **MERKMALE**

- · Hochleistungs LED
- · 3-Stufen-Schalter (Hoch, niedrig, Stroboskop)
- Magnetfuß
- Verbauter Haken
- Spritzwassergeschützt
- Akku-Ladezustandsanzeige
- **USB-Ausgang**
- Inkl. USB-Ladekabel

### **SPEZIFIKATIONEN**

- · Lichtstärke: 200 Lumen
- Leuchtweite: 15 Meter
- Bis zu 6 Std. Leuchtdauer
- Verbauter Akku mit 3300 mAh
- 6,35 x 5,7 cm
- Gewicht: 70 g

**USB-Ladebuchse** 

Verbauter Haken und Magnetfuß