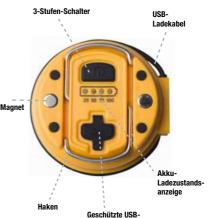

#### **MERKMALE**

- · Hochleistungs LED
- · 3-Stufen-Schalter (Hoch, niedrig, Stroboskop)
- Magnetfuß
- Verbauter Haken
- Spritzwassergeschützt
- Akku-Ladezustandsanzeige
- **USB-Ausgang**
- Inkl. USB-Ladekabel

### **SPEZIFIKATIONEN**

- · Lichtstärke: 200 Lumen
- Leuchtweite: 15 Meter
- Bis zu 6 Std. Leuchtdauer
- Verbauter Akku mit 3300 mAh
- 6,35 x 5,7 cm
- Gewicht: 70 g

**USB-Ladebuchse** 

Verbauter Haken und Magnetfuß