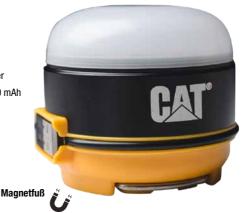

## **AKKU MINI CAMPINGLEUCHTE**

#### **MERKMALE**

- · Hochleistungs LED
- · 3-Stufen-Schalter (Hoch, niedrig, Stroboskop)
- Magnetfuß
- Verbauter Haken
- Spritzwassergeschützt
- Akku-Ladezustandsanzeige
- **USB-Ausgang**
- Inkl. USB-Ladekabel

### **SPEZIFIKATIONEN**

- · Lichtstärke: 200 Lumen
- Leuchtweite: 15 Meter
- Bis zu 6 Std. Leuchtdauer
- Verbauter Akku mit 3300 mAh
- 6,35 x 5,7 cm
- Gewicht: 70 g

**USB-Ladebuchse** 

Verbauter Haken und Magnetfuß