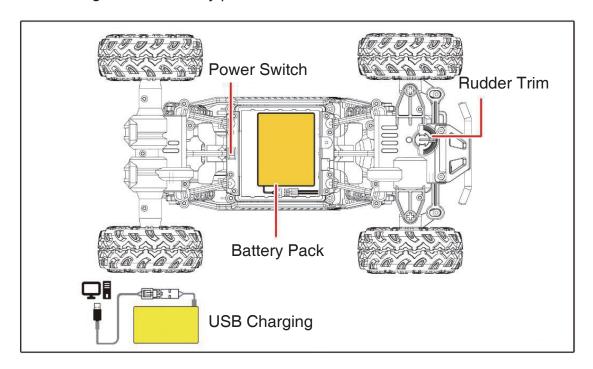

## 1. Battery Charge

Before play, please charge the car battery pack completely with the USB cable from the package:

- During charge, the RED indicator light keeps ON
- When the RED indicator light turns OFF, charging complete.
- Please do NOT charge the car battery pack unattended.

## 2. Fast start-up and Play by Remote Controller

- Install the battery back to the car, and turn it ON.
- Turn on the remote controller (uses 2 x DC1.5V AAA batteries excluded).
- Remote controller pairs with the car automatically.
- Then control the car as per the functions below.