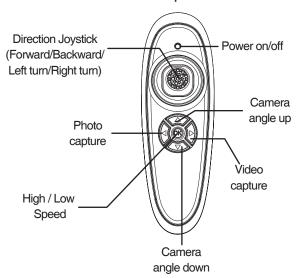

## 2. Fast start-up and Play by Remote Controller

- Install the battery back to the car, and turn it ON.
- Turn on the remote controller (uses 2 x DC1.5V AAA batteries excluded).
- Remote controller pairs with the car automatically.
- Then control the car as per the functions below.