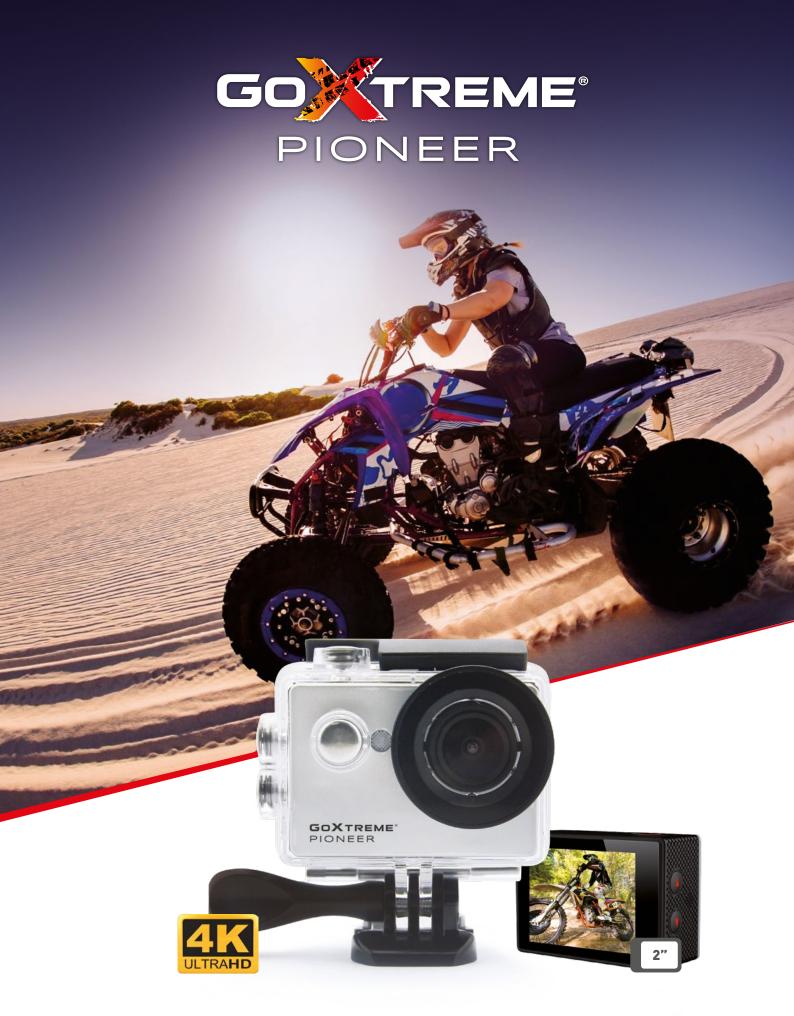

| RESOLUTIONS |                |
|-------------|----------------|
| Video       | fps            |
| 4K          | 10             |
| 1080p       | 30             |
| 720p        | 30             |
| Photo       | 12M*/8M*/5M/2M |

## **DISPLAY**

LCD display 2.0"/5cm

|   | _ / | T            | <br>~   |   |
|---|-----|--------------|---------|---|
| - | H / | <b>1</b> I I | <br>< ⊢ | ~ |
|   |     |              |         |   |

| ILATORES             |                                                                                                                                  |
|----------------------|----------------------------------------------------------------------------------------------------------------------------------|
| Sensor               | 5MP