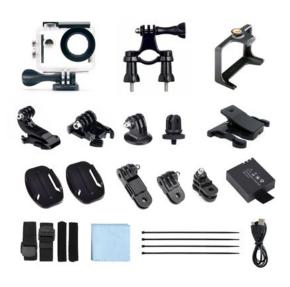

## **MOUNTS INCLUDED**

Waterproof case, bike mount, frame mount with clip, long/short base, tripod adapter, monopod adapter, helmet base, long/short joint adapters, battery, straps, lens cloth, USB cable, manual [Mount shapes may vary slightly in this picture.]