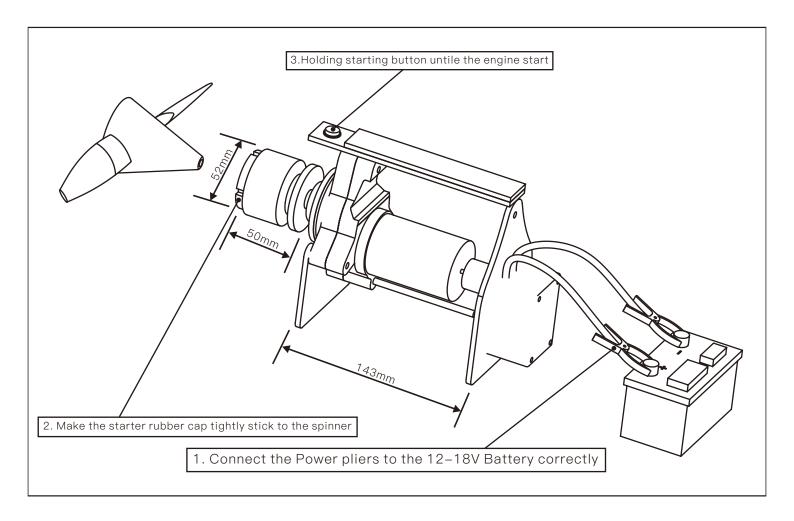

## CRRCPRO TOC60G Electronic Starter for Gasoline Engine

## Specifications:

TOC60G starter for 20–80cc engine, rc airplane parts

Power supply:12V-18V (advice lead-acid battery , 3S/ 3000MAH or above /20c or above lithium battery)

RPM at no load: 1000RPM/H

Max. Torque: 120KG/CM

Use for 20CC-80CC gas airplane

Big rubber cap size: Φ52mm\*D45mm\*H30.5mm Small rubber cap size: Φ36mm\*D23.5mm\*H29.5mm

Gross weight: 1750g

## Features:

Made with a 110CC four-stroke motorcycle starter motor, powerful and durable

The built-in 6:1 reduction gear increases the starting torque by 6 times

Contactor is used for connection on the circuit, the circuit loss is small and the structure is reliable