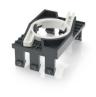

# Technisches Datenblatt 5.05.510.936/0000



# RAFIX 22 OR Kupplung, 1/2 - 5/6 - 3/4





## Beschreibung

### **Technische Daten**

| > | Allgemein             |                 |
|---|-----------------------|-----------------|
|   | Beschriftung          | 1/2 - 5/6 - 3/4 |
|   | Verpackungseinheit    | 20 Stück        |
|   | Nettogewicht          | 6,8 g           |
|   | MOQ Auftrag           | 20 Stück        |
|   | RoHS konform          | ја              |
|   | REACH konform         | ја              |
| > | Einbaumaße            |                 |
|   | Außenmaß Länge        | 49,6 mm         |
|   | Außenmaß Breite       | 29,9 mm         |
|   | Außenmaß Höhe         | 18 mm           |
| > | Mechanische Kennwerte |                 |
|   | Befestigung           | Verrasten       |

Direkte Links

> RAFI eCatalog

#### RAFI GmbH & Co. KG

Ravensburger Str. 128-1