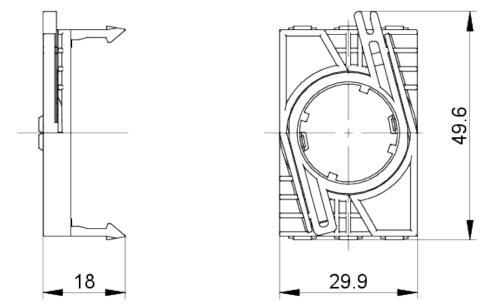

### **Technische Daten**

| > | Allgemein             |                 |
|---|-----------------------|-----------------|
|   | Beschriftung          | 1/2 - 5/6 - 3/4 |
|   | Verpackungseinheit    | 20 Stück        |
|   | Nettogewicht          | 6,8 g           |
|   | MOQ Auftrag           | 20 Stück        |
|   | RoHS konform          | ја              |
|   | REACH konform         | ја              |
| > | Einbaumaße            |                 |
|   | Außenmaß Länge        | 49,6 mm         |
|   | Außenmaß Breite       | 29,9 mm         |
|   | Außenmaß Höhe         | 18 mm           |
| > | Mechanische Kennwerte |                 |
|   | Befestigung           | Verrasten       |

### Zeichnungen

#### Maß-Zeichnungen

The information in this data sheet only contains general descriptions and / or performance features, which may not apply precisely as described to the respective application, and which my change due to further product enhancements. The technical data, illustrations and other information about our products are the mere results of individual technical testing. These descriptions and other product features are only binding if they expressly agreed upon at the time of the conclusion of a binding contract. In all other cases, we reserve the right to make technical changes as well as changes of availability. Pictures and other graphic illustrations are approximations only. All product names may be trademarks or brand names of the RAFI Group or any other sub-supplier of RAFI. The use of such by any third parties for their own purposes may infringe the rights of the respective entity holding those rights. Stand: 28.02.2024 Seite: 2/2