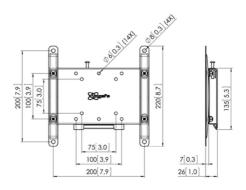

| Main Color                                         | Black                     |
|----------------------------------------------------|---------------------------|
| Guarantee                                          | 5 years                   |
| Min. distance to the wall (mm)                     | 27                        |
| Min. screen size (inch)                            | 19"                       |
| Max. screen size (inch)                            | 42"                       |
| Max. screen weight (kg)                            | 30                        |
| Hole pattern (mm)                                  | Min. 75x75 / Max. 200x200 |
| Max. screen size (inch)<br>Max. screen weight (kg) | 42"<br>30                 |