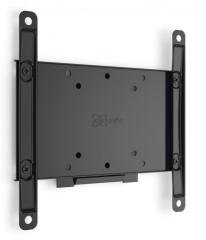

### PFW 4200 – Locking fixed display wall mount flat

#### Anti-theft wall mount for public areas

The PFW 4200 is suitable for 19 to 42 inch displays weighing up to 30 kg. This wall mount is especially designed for hospitality and public areas that cannot be continuously supervised. The locking mechanism securely locks the display in place, while still allowing easy access to the display or TV for servicing. The lock also prevents the display from being accidentally knocked of the wall. unintentional bumping the display or TV from the wall.

## PFW 4200 – Locking fixed display wall mount flat

Solid, secure and easy to install

All 4000-series products are TÜV5 certified. Offering maximum safety in any public space or hotel environment. The Vogel's PFW 4200 wall mount is only 27mm deep. Making the mount almost invisible.

#### **Features**

- Generally used for public environments and hospitality
- Locking feature to help prevent theft and accidentally knocking the display of the wall.