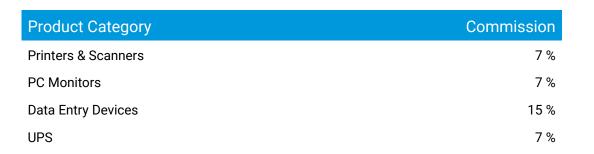

### COMMISSION RATES Computing

| Product Category                       | Commission |
|----------------------------------------|------------|
| PCs & Servers                          | 7 %        |
| Digital Photo & Video                  | 7 %        |
| Kabel, Hubs & Switches                 | 15 %       |
| Components                             | 7 %        |
| HDDs                                   | 5 %        |
| Mobile Computing                       | 7 %        |
| Networking                             | 7 %        |
| Peripherals - Accessories              | 15 %       |
| Blank Media, Memory Cards & USB Memory | 7 %        |
| Software                               | 7 %        |

### COMMISSION RATES Computing