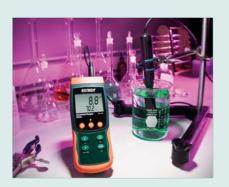

Typical Oxygen measurement applications in lab

| Specifications     | Dissolved Oxygen                                                                                      | Oxygen               | Temperature                 |
|--------------------|-------------------------------------------------------------------------------------------------------|----------------------|-----------------------------|
| Range              | 0 to 20.0 mg/L                                                                                        | 0 to 100.0%          | 32 to 122°F                 |
| Accuracy           | ±0.4 ma/L                                                                                             | ±0.7%                | (0 to 50°C)<br>±0.8°C/1.5°F |
| Probe Compensation |                                                                                                       |                      |                             |
| & Adjustmen        | Salt: 0 to 50%                                                                                        | Altitude: 0 to 8910m | Temp: 0 to 50°C             |
| Dimensions/Weight  | 7.2 x 2.9 x 1.9" (182 x 73 x 47.5mm) / 25.6oz(725g) (meter only)<br>Probe: 28mm(1.1")D x 190mm(7.5")L |                      |                             |