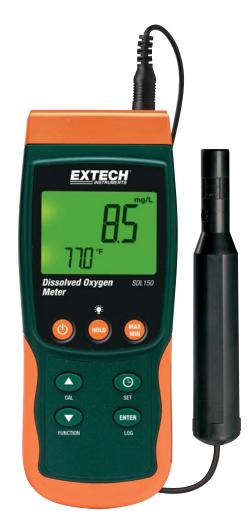

## **Dissolved Oxygen Meter/Datalogger**

Records data on an SD card in Excel® format

For easy transfer to a PC for analysis

## **Features:**

- Dual backlit display of Oxygen Concentration and Temperature
- Measures dissolved oxygen from 0 to 20.0mg/L and 0 to 100.0% oxygen plus temperature from 32 to 122°F (0 to 50°C)
- Automatic Temperature Compensation from 0 to 50°C via temperature probe sensor built into polarographic type oxygen probe
- Offset adjustment used for zero function to make relative measurements
- Stores 99 readings manually and 20M readings via 2G SD card
- · Records readings with real date and time stamp
- User programmable sampling rate: 1 second to 8hrs:59min:59sec
- Min/Max and Data Hold functions
- Auto power off with disable function
- Built-in PC interface
- Complete with 6 x AA batteries, SD card, probe, two spare replacement membranes, electrolyte, and hard carrying case