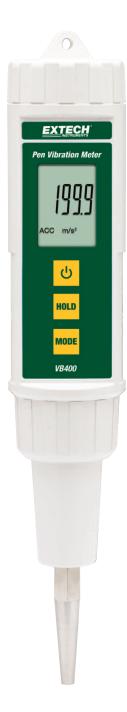

## **Pen Vibration Meter**

Measures RMS Acceleration and Velocity

with metric and imperial units of measure

## **Features:**

- Ranges Acceleration (RMS): 656ft/s²; 20.39g; 200m/s², Velocity (RMS): 7.87in/s; 2.00cm/s; 200mm/s
- · Wide frequency range of 10Hz to 1kHz
- Resolution to 1ft/s²; 0.01g; 0.1m/s² and 0.02in/s; 0.01cm/s; 0.1mm/s
- Basic accuracy of ±(5% + 2 digits)
- Zero adjustment
- Data Hold freezes the reading in the display
- Water and dust resistant to IP65
- Low battery indicator
- Dimensions: Meter: 6.9 x 1.6 x 1.3" (175 x 40 x 32mm);
  Sensing Head: 0.4" dia x 1.9" (9mm dia x 30mm)
  Weight: 0.53lbs (240g)
- Complete with test pin tip, magnetic base, 4 x AAA batteries, and pouch case