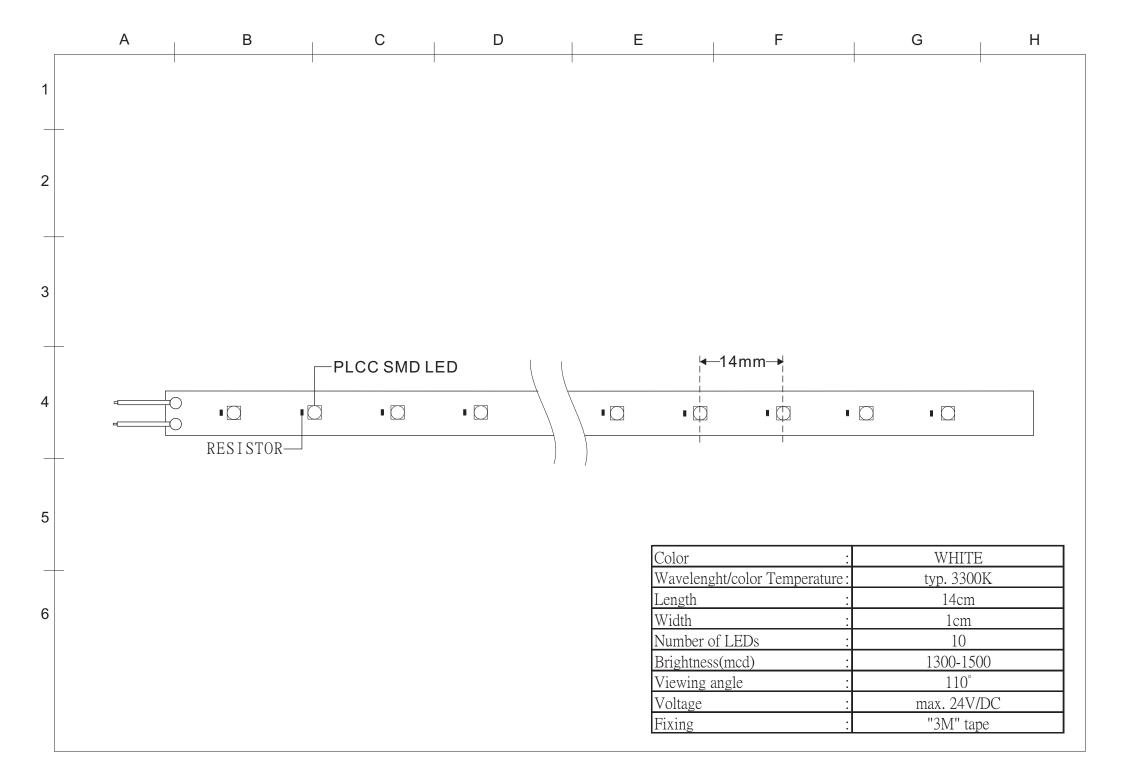

## **About SMD Flex**

- Available in single color. 3M type on the PCB back for putting on SMD Flex.

- Pack in poly bag and each bag has 140mm, for single color it is 10 LEDs.

- Cuttable every 5 LEDs along the cutting marks. The smallest unit is 70mm.

- Drive with 12V DC and 2A.