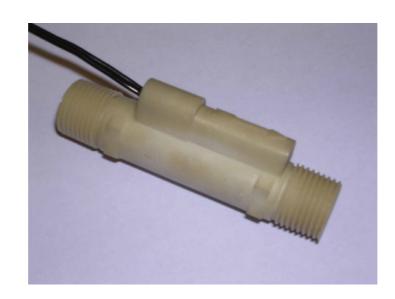

# **FCS-03**

#### Design **Features**

- Polyphenelene Material
- Minimal pressure drop
- Operates from a small head of water
- Mount in any axis
- Suitable for water and air flow switching

### **Product** Comments

- 3/8 inch BSP male threaded fittings
- Suitable for hot and cold potable water

\_

\_

\_

\_

\_

- Reed Switch reliability
- Food grade material
- Easy installation

#### **Typical Applications**

- **Boiling Water** •
- Circulating Pump Protection
- Central Heating Systems
- Flow sensing
- Cooling systems

| Material, Design and Operation |                                                                                                                                                                |
|--------------------------------|----------------------------------------------------------------------------------------------------------------------------------------------------------------|
| Mounting:                      | Flow Switch Vertical or Horizontal                                                                                                                             |
| Material:                      | Polyphenelene                                                                                                                                                  |
| Fitting                        | Flow Switch 3/8"BSP                                                                                                                                            |
| Contact Form:                  | Form A -SPST                                                                                                                                                   |
| Contact Material:              | Ruthenium                                                                                                                                                      |
| Maximum Watts                  | 15 Watts                                                                                                                                                       |
| Maximum Switching Volts:       | 250 VAC                                                                                                                                                        |
| Maximum Switching Current:     | 1.0 A                                                                                                                                                          |
| Cable Type:                    | 2 x 22AWG, 16/0.2mm PVC insulated<br>0.5m long to UL/CSA/BS6361                                                                                                |
| Cable Colour:                  | Black/Black                                                                                                                                                    |
| Operating Temperature Range:   | 100 °C                                                                                                                                                         |
| Medium/Liquid:                 | Fuels & Oils, Solvents, Organic,<br>Boiling Water, Acids, Organic,<br>Drinking Water (Potable Water),<br>Deionised Water, Acids, Inorganic,<br>Alcohols, Water |
| Flow Rate:                     | 0.5 litres/min                                                                                                                                                 |
| Operating Pressure:            | 10 BAR                                                                                                                                                         |
| Mounting Shock:                | 50g for 11ms duration                                                                                                                                          |
| Mounting Vibration:            | 35g up to 500Hz                                                                                                                                                |
| Approvals:                     | Meets UL 94-HB flammability rating                                                                                                                             |