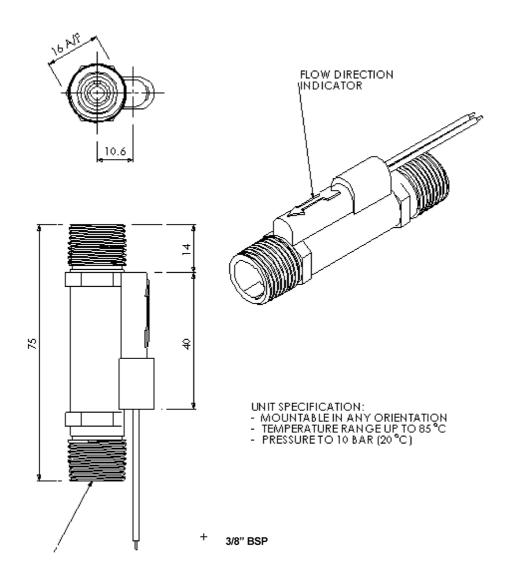

### Line Drawing

**FCS-03** 

#### **Typical Applications**

- **Boiling Water** •
- Circulating Pump Protection
- Central Heating Systems
- Flow sensing
- Cooling systems

| Material, Design and Operation |                                                                                                                                                                |
|--------------------------------|----------------------------------------------------------------------------------------------------------------------------------------------------------------|
| Mounting:                      | Flow Switch Vertical or Horizontal                                                                                                                             |
| Material:                      | Polyphenelene                                                                                                                                                  |
| Fitting                        | Flow Switch 3/8"BSP                                                                                                                                            |
| Contact Form:                  | Form A -SPST                                                                                                                                                   |
| Contact Material:              | Ruthenium                                                                                                                                                      |
| Maximum Watts                  | 15 Watts                                                                                                                                                       |
| Maximum Switching Volts:       | 250 VAC                                                                                                                                                        |
| Maximum Switching Current:     | 1.0 A                                                                                                                                                          |
| Cable Type:                    | 2 x 22AWG, 16/0.2mm PVC insulated<br>0.5m long to UL/CSA/BS6361                                                                                                |
| Cable Colour:                  | Black/Black                                                                                                                                                    |
| Operating Temperature Range:   | 100 °C                                                                                                                                                         |
| Medium/Liquid:                 | Fuels & Oils, Solvents, Organic,<br>Boiling Water, Acids, Organic,<br>Drinking Water (Potable Water),<br>Deionised Water, Acids, Inorganic,<br>Alcohols, Water |
| Flow Rate:                     | 0.5 litres/min                                                                                                                                                 |
| Operating Pressure:            | 10 BAR                                                                                                                                                         |
| Mounting Shock:                | 50g for 11ms duration                                                                                                                                          |
| Mounting Vibration:            | 35g up to 500Hz                                                                                                                                                |
| Approvals:                     | Meets UL 94-HB flammability rating                                                                                                                             |