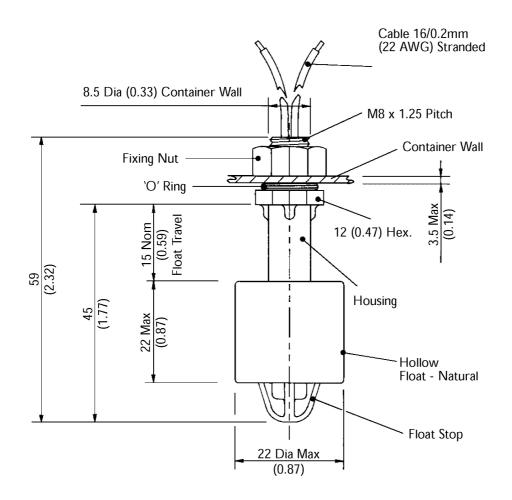

## Line Drawing

#### Design Features

- Overall length less than 60mm
- 1/8 inch NPT fitting
- Internal fit
- 22mm float diameter
- Kynar Stem and PPS
  Float

### Typical Applications

- Deionised Water Level
- Alcohols
- Drinking water level Boiler heating element
- protection

| • | Boiling | Water |  |
|---|---------|-------|--|
| • | Boiling | Water |  |

| Material, Design and Operation  |                                                                                                                                          |  |  |
|---------------------------------|------------------------------------------------------------------------------------------------------------------------------------------|--|--|
| Mounting:                       | Top or Bottom Entry                                                                                                                      |  |  |
| Material:                       | Kynar/PPS                                                                                                                                |  |  |
| Fitting                         | Internal Fitting                                                                                                                         |  |  |
| Contact Form:                   | Form A – SPST                                                                                                                            |  |  |
| Contact Material:               | Ruthenium                                                                                                                                |  |  |
| Maximum Switching Volts:        | 250 VAC                                                                                                                                  |  |  |
| Maximum Switching Current:      | 1.0A                                                                                                                                     |  |  |
| Maximum Power:                  | 15 Watts                                                                                                                                 |  |  |
| Housing Temperature Range °C:   | 110                                                                                                                                      |  |  |
| Housing Material:               | Kynar                                                                                                                                    |  |  |
| Housing Colour:                 | Black                                                                                                                                    |  |  |
| Float Material:                 | PPS                                                                                                                                      |  |  |
| Connection Type:                | Stripped Cables                                                                                                                          |  |  |
| Cable Type:                     | 2 x 22AWG, 16/0.2mm PVC<br>Insulated 0.1M long                                                                                           |  |  |
| Cable Colour:                   | Black/Black                                                                                                                              |  |  |
| Minimum Specific Gravity:       | 0.85                                                                                                                                     |  |  |
| Operating Temperature Range °C: | 110                                                                                                                                      |  |  |
| Medium/Liquid                   | Fuels & Oils, Boiling Water, Acids,<br>Organic, Drinking Water (Potable<br>Water), Deionised Water, Acids,<br>Inorganic, Alcohols, Water |  |  |
| Mounting Shock:                 | 50g for 11ms duration                                                                                                                    |  |  |
| Operate Mode:                   | N/C with float down                                                                                                                      |  |  |
|                                 |                                                                                                                                          |  |  |