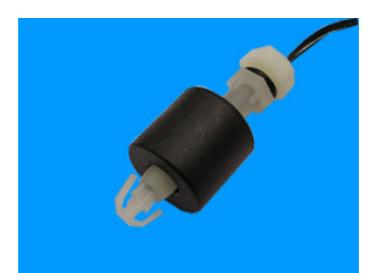

LIQUID LEVEL SENSOR

VCS Series – Vertical Compact Sensor

# **VCS-08**

#### Design Features

- Overall length less than 60mm
- 1/8 inch NPT fitting
- Internal fit
- 22mm float diameter
- Kynar Stem and PPS
  Float

#### Product Comments

- High or Low level
  switching
- Normally Open or Normally Closed by float reversal
- Reed Switch Reliability (UL File E153493)
- Encapsulated magnet
- Interface option