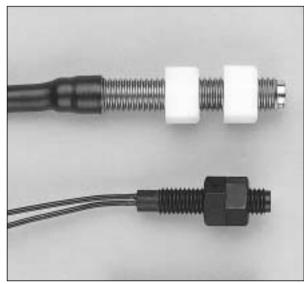

# PS8 SERIES POSITION SENSOR

The Gentech PS8 Series sensors are cylindrical threaded devices available in two package styles - stainless steel and Nylon 6.6. The twin locknut allows for both field adjustment to the target magnet and through-panel mounting. Compatible PM8 magnets are available.

### DESIGN FEATURES

- Normally open switching
- Sealed to IP67
- 316 Stainless Steel or Nylon 6.6 construction
- Adjustable internal fit
- M10 x 1.5 threaded and M8 x 1.25 housings
- Robust with high chemical resistance
- Reed switch reliability
- Temperature range up to I 20°C
- Adjustable to suit varying wall thickness and protrusions
- PM8 actuation magnet available