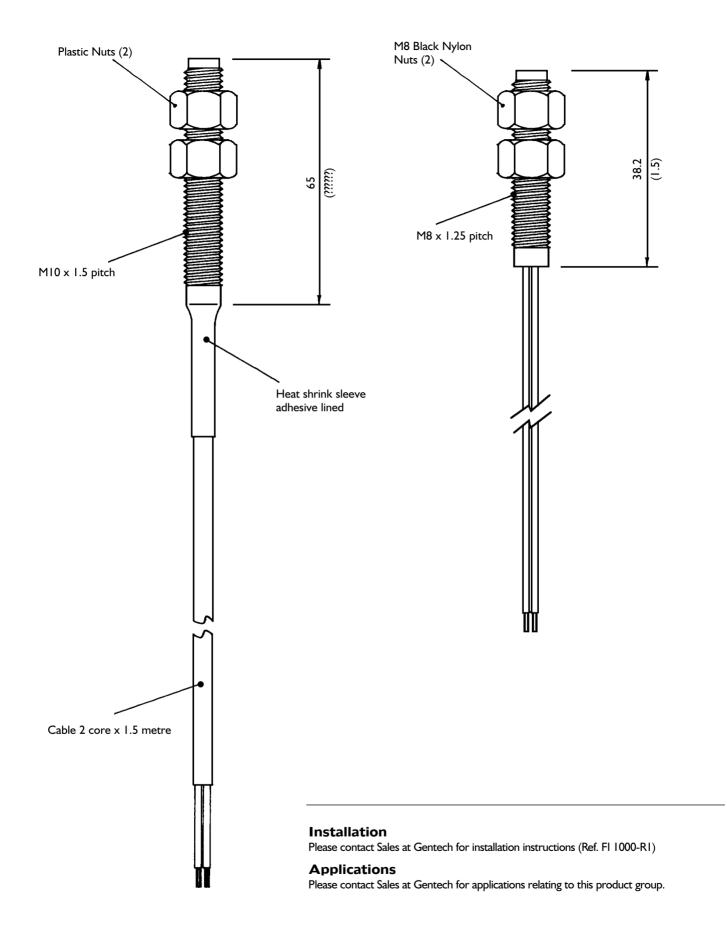

# PS8 SERIES POSITION SENSOR

The Gentech PS8 Series sensors are cylindrical threaded devices available in two package styles - stainless steel and Nylon 6.6. The twin locknut allows for both field adjustment to the target magnet and through-panel mounting. Compatible PM8 magnets are available.

## **Electrical Connections**

PS801 fitted with 1.5 metre of 0.5mm<sup>2</sup>, 16/0.2mm stranded PVC insulation cable PS811 can be fitted with various cable types in any length

### DESIGN FEATURES

- Normally open switching
- Sealed to IP67
- 316 Stainless Steel or Nylon 6.6 construction
- Adjustable internal fit
- M10 x 1.5 threaded and M8 x 1.25 housings
- Robust with high chemical resistance
- Reed switch reliability
- Temperature range up to I 20°C
- Adjustable to suit varying wall thickness and protrusions
- PM8 actuation magnet available

#### **PS801 Stainless Steel**

GENTECH INTERNATIONAL LTD Grangestone Industrial Estate, Girvan, Ayrshire KA26 9PS, United Kingdom Telephone: +44 (0) 1465-713581. Fax: +44 (0) 1465 714974 Email: sales@gentech-international.co.uk Website: gentech-international.co.uk