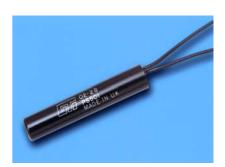

#### **Part Number**

PS-501

CylindricalPackage 31.75 mm (1.25") long,

PS-511

CylindricalPackage

25.4 mm (1.0") long,

by 6.16mm (0.24") dia.

by 6.16mm (0.24") dia.

# **Electrical Connections**

Fitted with 2 x 0.5 metres of single insulated 7/0.2mm PVC insulated cable