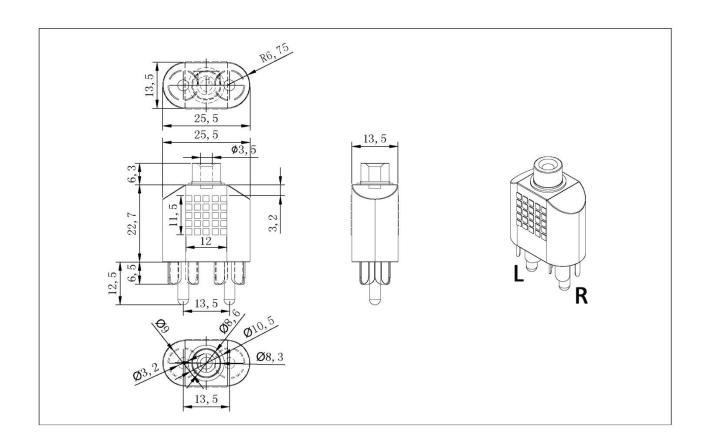

### **Product description**

2 x RCA plug To 3.5mm stereo socket Audio adapter from 2 RCA plugs to a 3.5 mm jack socket.

#### **Technical Data**

inputs: RCA plug (phono)

RCA plug (phono)

outputs: 3.5mm stereo socket

Colour: Black

Cable layout: 2 x RCA plug <=> 3.5mm stereo socket

type: Adapter