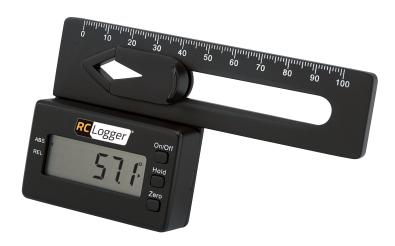

## Digital pitch gauge

With this digital pitch gauge, model helicopter rotor blades can be adjusted with a precision of 0.1°. Time-consuming adjustments of blade tracking on the airfield become a thing of the past with this pitch gauge.

## **HIGHLIGHTS**

- > Fast and accurate measurement
- > Magnetic mounting plate
- > Up to 700 mm blades
- > Calibration function

No. 40001RC

## **TECHNICAL DATA**

| Operating voltage:      | 3 V/DC button cell x 2, type CR2032                               |
|-------------------------|-------------------------------------------------------------------|
| Current consumption:    | 3 mA                                                              |
| Resolution:             | 0.1°                                                              |
| Operating temperature:  | 0 to +40 °C                                                       |
| Dimensions (W x H x D): | 60 x 37 x 16 mm (pitch gauge)<br>120 x 68 x 6 mm (mounting plate) |
| Weight:                 | 48 g                                                              |