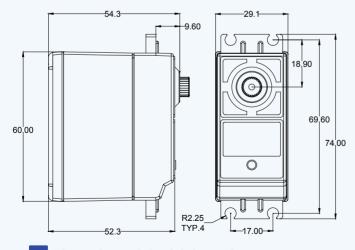

# **VS-11AMB SERVO**

## TECHNICAL DATA

Operating Voltage: 4.8V~6.0V (DC)

Test Voltage: at 4.8V

Operating Speed: 0.22sec/60°at no load Stall Torque: ≥22kgf.cm(305.5oz/in)

at 6.0V

0.19sec/60° at no load

 $\geqslant$ 26kgf.cm(361.1oz/in)

## FEATURES

Bearing: 2pcs Ball bearing
Gear Material: Metal gears

Other Features: Water Resistance



#### DIMENSIONS

Size: 60.0×29.1×54.3mm(2.36×1.15×2.14in)

Weight: 150g(5.29oz)

#### CASE AND HORN DRAWING





Cross Horn "D" Star

Star Horn "D"

Circular Horn "D"

OPTION ACCESSORIES:

Servo Mounter "Set-A": Rubber Mounter × 4pcs and Metal Sleeve × 4pcs