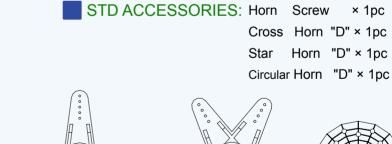

#### CASE AND HORN DRAWING

Cross Horn "D" Star

Star Horn "D"

Circular Horn "D"

OPTION ACCESSORIES:

Servo Mounter "Set-A": Rubber Mounter × 4pcs and Metal Sleeve × 4pcs