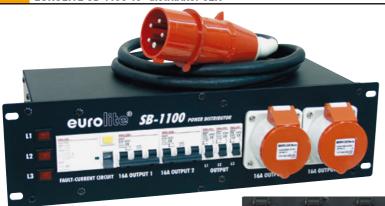

## EUROLITE SB-1100 19" distributor 32A

L3

L2

LI

## No. 30248375

Weiaht:

3 U necessary for installation • Three phase current input via power cable and plug
 Three phase current output via mounted plug secured on the rearpanel by a Residual
Current Device (RCD) • The entire distributor is secured via 30 mA Residual Current
Device (RCD) • 2 mounted CEKON sockets with 16 A on the front panel, secured via 3 x
16 A fuse blocks • Control lamps indicate each phase • 6 safety sockets on the housing

back (2 per phase) . With M6 earthing screw in order to ground a rigg if necessary

 Newer supply:
 380-400 V AC, 50 Hz ~

 Max. power output:
 22080 W

 Max. output/phase:
 7360 W

 Max. current/phase:
 32 A

 Fuses:
 2x 16A 3 Ph, 3x 16A 1 Ph, FI/RCD 40A/0.03A

 Height:
 3 U

 Dimensions (LxWxH):
 482 x 295 x 132 mm

6.9 ka