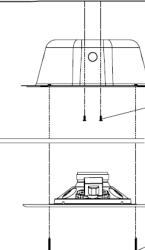

#### 1. Install according to diagram.

- 2. Connect leads according to Tap Wiring chart.
- Cut off bare portion of unused leads and 3. terminate with wire nuts.

Note: Always install in accordance with applicable electrical and building codes.