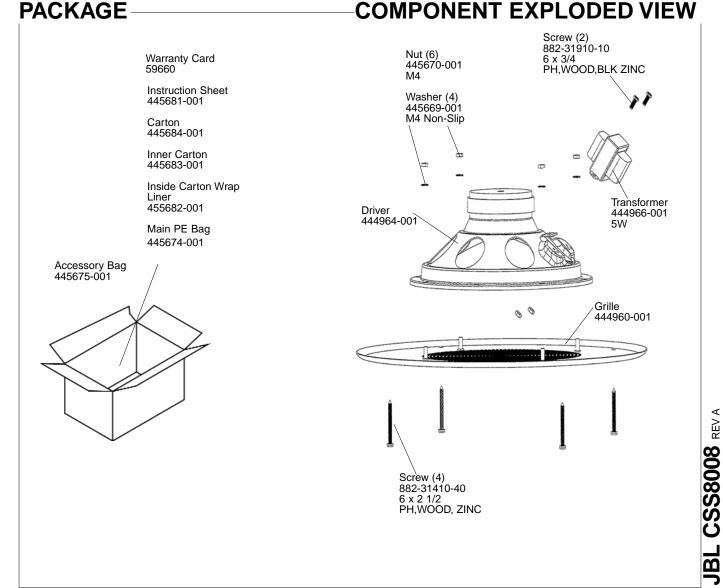

# SYSTEM COMPONENTS:

• Transducer:

DC Resistance:

200 mm (8 in) speaker, 25 mm (1 in) diameter voice coil with a Kapton<sup>™</sup> coil-former 7.6 ohm

### PHYSICAL SPECIFICATIONS:

• Net Weight (ea): 2.8 lb (1.27 kg.)

### WARRANTY INFORMATION:

- Refer to Warranty Statement packed with each product.
- Transformer Taps:

|      | Orange | Green | Gray  | Yellow | Black |
|------|--------|-------|-------|--------|-------|
| 25V  | 0.7W   | 1.3W  | 2.5W  | 5W     | COM   |
|      | White  | Blue  | Brown | Orange | Black |
| 70V  | 0.7W   | 1.3W  | 2.5W  | 5W     | COM   |
| 100V | 1.3W   | 2.5W  | 5W    | N/C    | СОМ   |

# **CSS8008**

**Commercial Series Ceiling Speaker** 

# **Back Can CSS-BB8**

Back Can / Tile Rail screws (machine screws) M4 x 8 mm (4 places, packaged with back can)

Install screw through thru-hole in back can, and screw into tile rail.

# CSS8008 Speaker

Speaker screws (sheet metal screws) M4 x 40 mm (4 places, packaged with speaker)

Install screw through thru-hole in speaker, screw into clip nut in back can

CSS8008 Instr 06/10