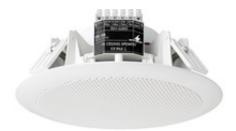

## **Product Detail Page**

Order-No.: 16.1910

Weatherproof PA ceiling speaker, heat-resistant up to 100  $^{\circ}$ C. For applications in saunas and swimming pool areas.

- 100 V line technique
- 2-way system with dome tweeter
- Excellent sound
- White plastic housing
- Weatherproof speaker cone
- Tested according to ASTM B117 (400 h salt spray test)
- For a ceiling thickness from 2 to 25 mm