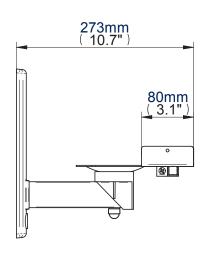

## **Ultragrip Pro™ Side Clamping Loudspeaker Wall Mount** with Tilt and Swivel

For more information please visit www.btechavmounts.com/BT77

**BT77** 

**Front View - Minimum Extension** 

**Front View - Maximum Extension** 

**Side View** 

**Wall Plate** 

| Colour: | Order Ref: | EAN Code:     | Master Carton Qty: | Inner Carton Qty: | Master Carton Weight: | Master Carton Cube: |
|---------|------------|---------------|--------------------|-------------------|-----------------------|---------------------|
| Black   | BT77/B     | 5019318047701 | 4                  | 0                 | 12.10kg (26.62lbs)    | 0.080cbm (0.02cuft) |
| Silver  | BT77/S     | 5019318047725 | 4                  | 0                 | 12.10kg (26.62lbs)    | 0.080cbm (0.02cuft) |
| White   | BT77/W     | 5019318049033 | 4                  | 0                 | 12.10kg (26.62lbs)    | 0.080cbm (0.02cuft) |