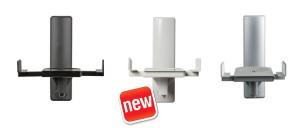

#### Designed for speakers up to 25kg (55lbs)

- Suitable for most speakers including curved front types
- Adjustable clamp size: 135mm (5.3") 280mm (11")
- Features +/- 7° tilt and 360° swivel
- No visible wall fixing screws
- Simple installation with all mounting hardware included
- · Available in black, white and silver
- Supplied in pairs

**Side View** 

**Wall Plate** 

| Colour: | Order Ref: | EAN Code:     | Master Carton Qty: | Inner Carton Qty: | Master Carton Weight: | Master Carton Cube: |
|---------|------------|---------------|--------------------|-------------------|-----------------------|---------------------|
| Black   | BT77/B     | 5019318047701 | 4                  | 0                 | 12.10kg (26.62lbs)    | 0.080cbm (0.02cuft) |
| Silver  | BT77/S     | 5019318047725 | 4                  | 0                 | 12.10kg (26.62lbs)    | 0.080cbm (0.02cuft) |
| White   | BT77/W     | 5019318049033 | 4                  | 0                 | 12.10kg (26.62lbs)    | 0.080cbm (0.02cuft) |