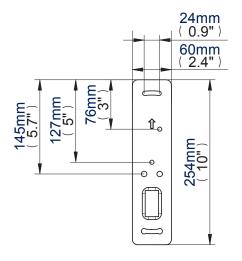

**Side View** 

**Wall Plate** 

| Colour: | Order Ref: | EAN Code:     | Master Carton Qty: | Inner Carton Qty: | Master Carton Weight: | Master Carton Cube: |
|---------|------------|---------------|--------------------|-------------------|-----------------------|---------------------|
| Black   | BT77/B     | 5019318047701 | 4                  | 0                 | 12.10kg (26.62lbs)    | 0.080cbm (0.02cuft) |
| Silver  | BT77/S     | 5019318047725 | 4                  | 0                 | 12.10kg (26.62lbs)    | 0.080cbm (0.02cuft) |
| White   | BT77/W     | 5019318049033 | 4                  | 0                 | 12.10kg (26.62lbs)    | 0.080cbm (0.02cuft) |