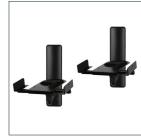

#### Designed for speakers up to 25kg (55lbs)

- Suitable for most speakers including curved front types
- Adjustable clamp size: 135mm (5.3") 280mm (11")
- Features +/- 7° tilt and 360° swivel
- No visible wall fixing screws
- Simple installation with all mounting hardware included
- · Available in black, white and silver
- Supplied in pairs