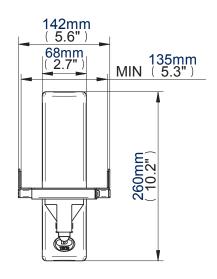

## **Ultragrip Pro™ Side Clamping Loudspeaker Wall Mount** with Tilt and Swivel

For more information please visit www.btechavmounts.com/BT77

**BT77** 

**Front View - Minimum Extension** 

**Front View - Maximum Extension** 

**Side View** 

**Wall Plate** 

| Colour: | Order Ref: | EAN Code:     | Master Carton Qty: | Inner Carton Qty: | Master Carton Weight: | Master Carton Cube: |
|---------|------------|---------------|--------------------|-------------------|-----------------------|---------------------|
| Black   | BT77/B     | 5019318047701 | 4                  | 0                 | 12.10kg (26.62lbs)    | 0.080cbm (0.02cuft) |
| Silver  | BT77/S     | 5019318047725 | 4                  | 0                 | 12.10kg (26.62lbs)    | 0.080cbm (0.02cuft) |
| White   | BT77/W     | 5019318049033 | 4                  | 0                 | 12.10kg (26.62lbs)    | 0.080cbm (0.02cuft) |