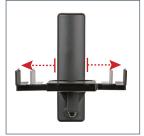

#### Designed for speakers up to 25kg (55lbs)

- Suitable for most speakers including curved front types
- Adjustable clamp size: 135mm (5.3") 280mm (11")
- Features +/- 7° tilt and 360° swivel
- No visible wall fixing screws
- Simple installation with all mounting hardware included
- · Available in black, white and silver
- Supplied in pairs

Side clamping design

Easy adjustment of swivel 360°

Easy adjustment of tilt +/-7°

Supplied in pairs

2012 B Felh International Limited. All inglists reserved.

In information in this particular previous process of the control of the process o