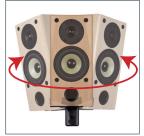

#### Designed for speakers up to 25kg (55lbs)

- Suitable for most speakers including curved front types
- Adjustable clamp size: 135mm (5.3") 280mm (11")
- Features +/- 7° tilt and 360° swivel
- No visible wall fixing screws
- Simple installation with all mounting hardware included
- · Available in black, white and silver
- Supplied in pairs

Side clamping design

Easy adjustment of swivel 360°

Easy adjustment of tilt +/-7°

Supplied in pairs

2012 B Felh International Limited. All inglists reserved.

In information in this particular previous process of the control of the process o