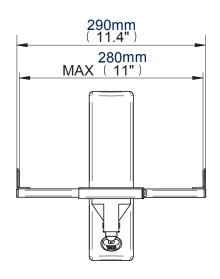

## **Ultragrip Pro™ Side Clamping Loudspeaker Wall Mount** with Tilt and Swivel

For more information please visit www.btechavmounts.com/BT77

**BT77** 

**Front View - Minimum Extension** 

**Front View - Maximum Extension** 

**Side View** 

**Wall Plate** 

| Colour: | Order Ref: | EAN Code:     | Master Carton Qty: | Inner Carton Qty: | Master Carton Weight: | Master Carton Cube: |
|---------|------------|---------------|--------------------|-------------------|-----------------------|---------------------|
| Black   | BT77/B     | 5019318047701 | 4                  | 0                 | 12.10kg (26.62lbs)    | 0.080cbm (0.02cuft) |
| Silver  | BT77/S     | 5019318047725 | 4                  | 0                 | 12.10kg (26.62lbs)    | 0.080cbm (0.02cuft) |
| White   | BT77/W     | 5019318049033 | 4                  | 0                 | 12.10kg (26.62lbs)    | 0.080cbm (0.02cuft) |