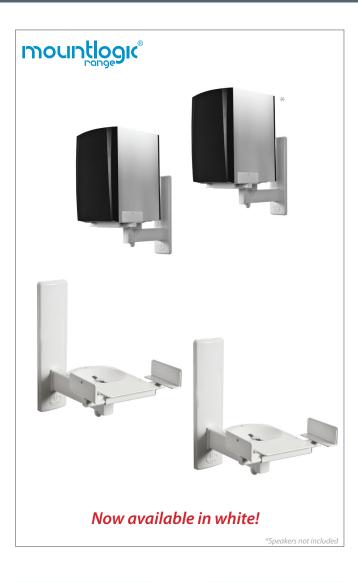

## Ultragrip Pro™ Side Clamping Loudspeaker Wall Mount with Tilt and Swivel

For more information please visit www.btechavmounts.com/BT77

**BT77** 

# Ultragrip Pro™ Side Clamping Loudspeaker Wall Mount with Tilt and Swivel

#### Designed for speakers up to 25kg (55lbs)

- Suitable for most speakers including curved front types
- Adjustable clamp size: 135mm (5.3") 280mm (11")
- Features +/- 7° tilt and 360° swivel
- No visible wall fixing screws
- Simple installation with all mounting hardware included
- · Available in black, white and silver
- Supplied in pairs

Side clamping design

Easy adjustment of swivel 360°

Easy adjustment of tilt +/-7°

Supplied in pairs

2012 B Felh International Limited. All inglists reserved.

In information in this particular previous process of the control of the process o