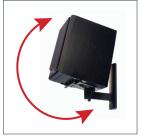

#### Designed for speakers up to 25kg (55lbs)

- Suitable for most speakers including curved front types
- Adjustable clamp size: 135mm (5.3") 280mm (11")
- Features +/- 7° tilt and 360° swivel
- No visible wall fixing screws
- Simple installation with all mounting hardware included
- · Available in black, white and silver
- Supplied in pairs

Side clamping design

Easy adjustment of swivel 360°

Easy adjustment of tilt +/-7°

Supplied in pairs

2012 B Felh International Limited. All inglists reserved.

In information in this particular previous process of the control of the process o