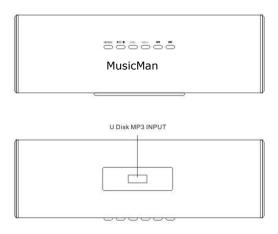

#### **Key functions**

| No. | Key                                                       | Line-IN mode |          | USB/MicroSD mode            | FM mode                    |
|-----|-----------------------------------------------------------|--------------|----------|-----------------------------|----------------------------|
| 1   | ▶II/■                                                     | Play / Pause |          | Play / Pause                | Play / Pause               |
| 2   | VOL –                                                     | Vol          | ume down | Volume down                 | Volume down                |
| 3   | VOL+                                                      | Volume up \  |          | Volume up                   | Volume up                  |
| 4   | M                                                         | inva         | alid     | One back (keep pressing for | FM search back             |
|     |                                                           |              |          | fast reverse)               | (back to previous station) |
| 5   | <b>&gt;&gt;</b>                                           | invalid      |          | Next one (keep pressing for | FM search forward          |
|     |                                                           |              |          | fast forward)               | (forward to next station)  |
| 6   | USB/SD/FM   Switches between USB / MicroSD / FM / Line-IN |              |          |                             |                            |

### **Play Music**

- MP3 files are played in the same order, like they are stored on the USB flash disk or MicroSD card.
- If you stored music files in different folders, the files are played folder by folder. Neither you cannot jump between the folders, nor you can select a folder.
- If new MP3 files are stored, the row of music files will change. The device will mix the files itself. You have no influence on that.
- If the USB flash disk or MicroSD card is removed from the device, and inserted again later, playback will start with the last MP3 file you heard.