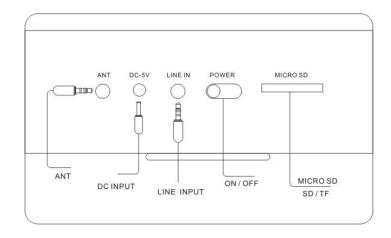

#### **Key functions**

| No. | Key                                                       | Line-IN mode |          | USB/MicroSD mode            | FM mode                    |
|-----|-----------------------------------------------------------|--------------|----------|-----------------------------|----------------------------|
| 1   | ▶II/■                                                     | Play / Pause |          | Play / Pause                | Play / Pause               |
| 2   | VOL –                                                     | Vol          | ume down | Volume down                 | Volume down                |
| 3   | VOL+                                                      | Volume up \  |          | Volume up                   | Volume up                  |
| 4   | M                                                         | inva         | alid     | One back (keep pressing for | FM search back             |
|     |                                                           |              |          | fast reverse)               | (back to previous station) |
| 5   | <b>&gt;&gt;</b>                                           | invalid      |          | Next one (keep pressing for | FM search forward          |
|     |                                                           |              |          | fast forward)               | (forward to next station)  |
| 6   | USB/SD/FM   Switches between USB / MicroSD / FM / Line-IN |              |          |                             |                            |

Notice: USB / MicroSD / Line-IN → the last inserted has priority.

## **Technical specifications**

| Flash memory      | USB flash drive + MicroSD card (up to 32GB)                     |  |  |  |
|-------------------|-----------------------------------------------------------------|--|--|--|
| Power (switch)    | ON: Blue LED is on / OFF: Blue LED is off                       |  |  |  |
| Built-in          | Stereo FM radio + Line-IN / AUX (3.5mm analog audio input)      |  |  |  |
|                   | Built-in rechargeable Lithium battery 600mAh                    |  |  |  |
| Battery           | Charging time ~4 hours                                          |  |  |  |
| Dattery           | Playing time ~6 hours (using MicroSD card)                      |  |  |  |
|                   | Playing time ~5 hours (using USB)                               |  |  |  |
| Charging          | Red LED is on while charging → Red LED is off when battery is   |  |  |  |
| Charging          | fully charged                                                   |  |  |  |
| ANT               | FM antenna 3.5mm plug (use audio cable as FM antenna)           |  |  |  |
| DC 5V             | Input power (0.4-1.0 A) from USB or AC adapter* (*not included) |  |  |  |
|                   | 2x 1.77" (external Ø 45mm) magnetic resistant 4 Ohm             |  |  |  |
| Loud Speakers     | Signal / Noise Ratio ≥80dB                                      |  |  |  |
| Loud Speakers     | Output: RMS 6W (3W + 3W) THD = 10%                              |  |  |  |
|                   | Frequency response 150 – 18000Hz (±3dB)                         |  |  |  |
| Weight device     | 215 g                                                           |  |  |  |
| Dimensions device | 50 x 53 x 163 mm                                                |  |  |  |