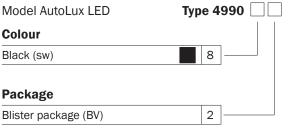

#### **Ordering Code**

Example of ordering key

499082

Model AutoLux LED, Type 4990, black (sw): 8, with blister package (BV): 2