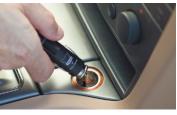

Fig. 1: Lamp AutoLux LED, Type 4990...

Fig. 2 and 3: AutoLux LED hand lamp, Type 4990...

rechargeable in vehicle cigarette lighter

**Special Features** 

- · Always at hand, placed in the vehicle cigarette lighter
- Extremely light-weight (35 g)
- Environmentally friendly, rechargeable at a cigarette lighter
- NiMH rechargeable battery, up to 1 000 charges, no memory effect
- Virtually unliwithed service life of the LED lamp of up to 100 000 hours
- Pre-focused light due to lens optics computed by a specialised institute
- operating time approx. 60 minutes constant bright, several hours declining