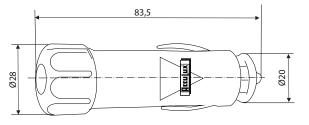

# Dimensions

Fig. 4: Included in delivery AutoLux LED, Type 4990...

Fig 5: Dimensions AutoLux LED, Type 4990...

## **Technical Data**

| Article No. (see ordering code) | 4990                             |
|---------------------------------|----------------------------------|
| Casing material                 | plastics (impact resistant)      |
| Bulb                            | Nichia LED 5 mm                  |
| Operating time                  | approx. 60 min (constant bright) |
| Light intensity                 | approx. 30 000 mcd               |
| Beam range                      | short-distance                   |
| Rechargeable battery            | NiMH 4,8 V/20 mAh                |
| Charging time                   | approx. 15 h                     |
| Charging voltage                | 12 V/24 V DC                     |
| Weight                          | 35 g                             |
| Dimensions in mm                | 83,5x28x20                       |