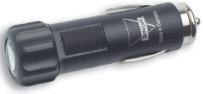

Fig. 1: Lamp AutoLux LED, Type 4990...

Fig. 2 and 3: AutoLux LED hand lamp, Type 4990...

rechargeable in vehicle cigarette lighter

**Special Features** 

- · Always at hand, placed in the vehicle cigarette lighter
- Extremely light-weight (35 g)
- Environmentally friendly, rechargeable at a cigarette lighter
- NiMH rechargeable battery, up to 1 000 charges, no memory effect
- Virtually unliwithed service life of the LED lamp of up to 100 000 hours
- Pre-focused light due to lens optics computed by a specialised institute
- operating time approx. 60 minutes constant bright, several hours declining