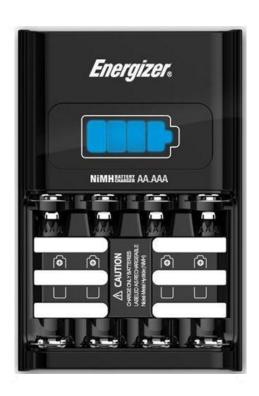

# NiMH Battery Charger (CH1HR3)

## **One Hour Battery Charger**

#### **Product Detail:**

**Designation:** 1 Hour Charger

Color: Black

Charging Capability: 1 to 4 "AA" / 1 to 4 "AAA"

Charging Current: "AA" 2500mA

"AAA" 1000mA

Trickle Charge: "AA" 50mA

"AAA" 20mA

**Shutoff Mechanism:** Timer Control

Max Timer Control 80 mins
Charger Input: DC 11-16V
Weight (charger): 112 grams

**Dimensions (mm):** 115 x 75 x 32 (H x L x W) **Safety Features:** Reverse Polarity Protection