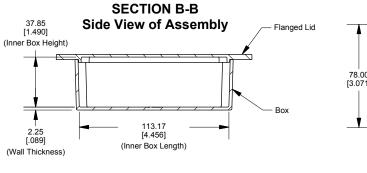

## **Top View Looking Inside Box**

6-32 UNC

**Ø**3.90 **₹** 3.00

(Threaded Holes)

Enclosures can be Factory Modified (Milling, Drilling, Printing etc.)
Contact Factory mjm@hammondmfg.com for quotes
Solid models of this enclosure available in STEP or IGES.

Flanged Lid 4.25 [.167] Ø3.50 [.138] 110.36 [4.345] 66.75 10.50 84.86 [3.341] [2.628] [.413] (Center Distance) 10.00 -[.394] 1.82 [.072] 134.50 [5.295]

4

2