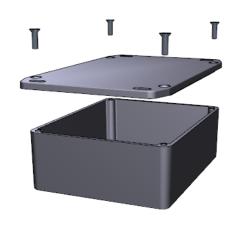

## NOTE Purchased assembly includes box, lid and 4 cover screws. Box and lid are made from Diecast Aluminum Alloy (alloy type 380). Silicone gasket supplied with liquid resistant enclosures.

| PART NUMBERS                                                                 |              |
|------------------------------------------------------------------------------|--------------|
| 1590BBSFL Enclosure                                                          |              |
| Unfinished                                                                   | 1590BBSFL    |
| Grey Textured Polyester Powder Paint - RAL 7038                              | 1590BBSFLGY  |
| Black Textured Polyester Powder Paint - RAL 9011                             | 1590BBSFLBK  |
| 1590BBSFL Liquid Resistant Enclosure (Silicone Gasket)                       |              |
| Unfinished                                                                   | 1590WBBSFL   |
| Black Textured Powder Paint                                                  | 1590WBBSFLBK |
| ACCESSORIES                                                                  |              |
| Recommended Torque: 75 ozf.in / 55 cN.m                                      |              |
| Black Textured Cover Screws (Pkg 100)<br>[6-32 x 1/2" SS Type 304]           | 1590WMS100BK |
| Unfinshed Cover Screws (Pkg 100)<br>[6-32 x 1/2" SS Type 304]                | 1590WMS100   |
| Standard Cover Screws                                                        |              |
| Unfinshed Cover Screws (Pkg 100)<br>[6-32 x 1/2" Nickel Plated Screws]       | 1590MS100    |
| Black Textured Cover Screws (Pkg %\$0)<br>[6-32 x 1/2" Nickel Plated Screws] | 1590MS100BK  |
| HAMMOND                                                                      |              |