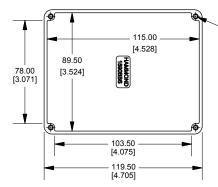

## **Top View Looking Inside Box**

6-32 UNC

**Ø**3.90 **₹** 3.00

(Threaded Holes)

Enclosures can be Factory Modified (Milling, Drilling, Printing etc.)
Contact Factory mjm@hammondmfg.com for quotes
Solid models of this enclosure available in STEP or IGES.

Flanged Lid 4.25 [.167] Ø3.50 [.138] 110.36 [4.345] 66.75 10.50 84.86 [3.341] [2.628] [.413] (Center Distance) 10.00 -[.394] 1.82 [.072] 134.50 [5.295]

4

2