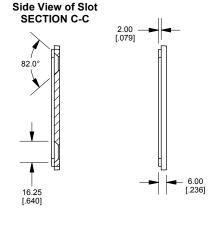

Flanged Lid 4.25 [.167] Ø3.50 [.138] 110.36 [4.345] 66.75 10.50 84.86 [3.341] [2.628] [.413] (Center Distance) 10.00 -[.394] 1.82 [.072] 134.50 [5.295]

4

2