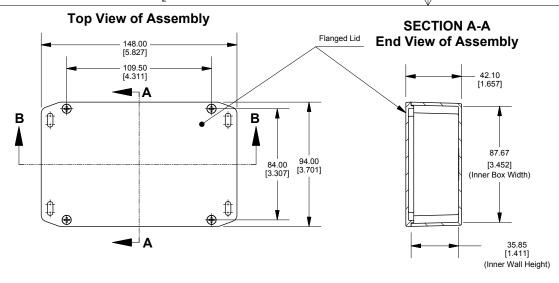

## **Top View Looking Inside Box**

6-32 UNC

**Ø**3.90 **₹** 3.00

(Threaded Holes)

Enclosures can be Factory Modified (Milling, Drilling, Printing etc.)
Contact Factory mjm@hammondmfg.com for quotes
Solid models of this enclosure available in STEP or IGES.

Flanged Lid 4.25 [.167] Ø3.50 [.138] 110.36 [4.345] 66.75 10.50 84.86 [3.341] [2.628] [.413] (Center Distance) 10.00 -[.394] 1.82 [.072] 134.50 [5.295]

4

2