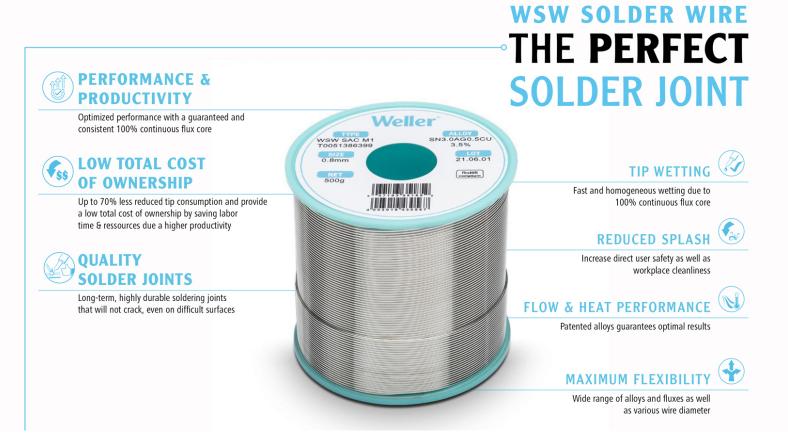

## The Perfect Solder Joint.

Designed to enhance the quality of all your soldering jobs, Weller WSW increases productivity, and optimizes your soldering performance. With a guaranteed 100% continuous flux core, combined with pure first metal melting, WSW enables long-term, highly durable solder joints without cracking, even on difficult surfaces.