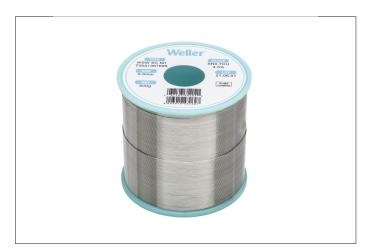

## WSW SC M1 0,5mm, 500g, SN0,7CU3,5%

Product number: T0051387699 SC M1 Solder Wire, Ø 0,5mm, 500g

- Diameter: 0.5 mm / 0.020 inch, Weight: 500 g / 17.637
- Alloy Sn99.3Cu0.7, Flux content 3.5%
- Silver free alloy = cost effective
- Guaranteed 100% continuous flux core
- Reduced Fe leaching to increase tip life time and reduce tip consumption by up to 70%.
- Very fast wetting even on difficult surfaces, as dirty and oxidized materials
- Applicable on dirty and oxidized materials
- High soldering temperatures possible
- Excellent melting characteristics
- Reduced splash of flux & No-Clean flux

## The Perfect Solder Joint.

Designed to enhance the quality of all your soldering jobs, Weller WSW increases productivity, and optimizes your soldering performance. With a guaranteed 100% continuous flux core, combined with pure first metal melting, WSW enables long-term, highly durable solder joints without cracking, even on difficult surfaces.