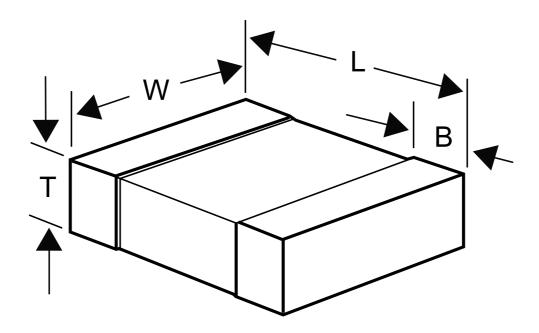

## **Dimensions (mm)**

## **Specifications**

| ID | Dimension | Tolerance | Manufacturer:             | KEMET                                                                    |
|----|-----------|-----------|---------------------------|--------------------------------------------------------------------------|
| L  | 1.60      | +/-0.15   | Capacitance:              | 10 uF                                                                    |
| W  | 0.80      | +/-0.15   | Chip Size:                | 0603                                                                     |
| Т  | 0.8       | +/-0.1    | Voltage:                  | 6.3V                                                                     |
| В  | 0.35      | +/-0.15   | Temperature Coefficient:  | X5R                                                                      |
|    |           |           | Tolerance:                | +/-20%                                                                   |
|    |           |           | Application:              | Std Chip                                                                 |
|    |           |           | Termination Type:         | Tin                                                                      |
|    |           |           | Marked:                   | No                                                                       |
|    |           |           | Dissipation Factor:       | 10%                                                                      |
|    |           |           | Insulation Resistance:    | 100 MOhm                                                                 |
|    |           |           | Dielectric Strength:      | 15.75V                                                                   |
|    |           |           | Miscellaneous Electrical: | Regarding Aging Rate: Capacitance measurements (including tolerance) are |
|    |           |           |                           | indexed to a referee time of 48 hours                                    |
|    |           |           | Package Kind:             | T&R                                                                      |
|    |           |           | Package Size:             | 7in                                                                      |
|    |           |           | Package Type:             | Paper Tape                                                               |
|    |           |           | Package Quantity:         | 4000                                                                     |
|    |           |           |                           |                                                                          |