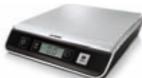

#### M5 Digital USB Postal Scale

- Up to 5 kg capacity
- Displays weight in 2 g increments
- Runs on USB power from computer or 3 AAA batteries (not included)

Windows Vista®

Mac OS® v10.4 and later

#### M10 Digital USB Postal Scale

- Up to 10 kg capacity
- Displays weight in 2 g increments
- Runs on USB power from computer or 3 AAA batteries (not included)