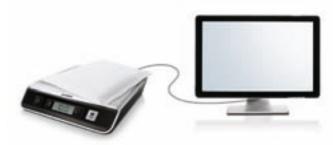

#### Digital USB Postal Scales

Mac OS® v10.4

#### M5 Digital USB Postal Scale

- Up to 5 kg capacity
- Displays weight in 2 g increments
- Runs on USB power from computer or 3 AAA batteries (not included)

Windows Vista®

Mac OS® v10.4 and later

#### M10 Digital USB Postal Scale

- Up to 10 kg capacity
- Displays weight in 2 g increments
- Runs on USB power from computer or 3 AAA batteries (not included)