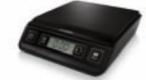

#### M1 Digital Postal Scale

- Up to 1 kg capacity
- Displays weight in 1 g increments
- Powered by 3 AAA batteries (not included)

#### M2 Digital Postal Scale

- Up to 2 kg capacity
- Displays weight in 1 g increments
- Powered by 3 AAA batteries (not included)