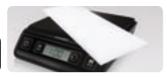

#### M5 Digital USB Postal Scale

- Up to 5 kg capacity
- Displays weight in 2 g increments
- Runs on USB power from computer or 3 AAA batteries (not included)

Windows Vista®

Mac OS® v10.4 and later

#### M10 Digital USB Postal Scale

- Up to 10 kg capacity
- Displays weight in 2 g increments
- Runs on USB power from computer or 3 AAA batteries (not included)