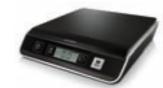

#### M10 Digital USB Postal Scale

- Up to 10 kg capacity
- Displays weight in 2 g increments
- Runs on USB power from computer or 3 AAA batteries (not included)