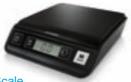

#### M5 Digital USB Postal Scale

- Up to 5 kg capacity
- Displays weight in 2 g increments
- Runs on USB power from computer or 3 AAA batteries (not included)

Windows Vista®

Mac OS® v10.4 and later