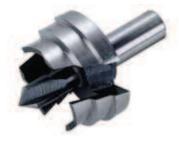

## 6.2 Hole saws / Annular bits

## **Hole cutters for water taps**

- for water taps
- simple and exact punching
- for sheet steel, stainless steel
- the work requires a slight effort only thanks to the ball bearing
- high durability
- including: 1 screw starter, ø 10.2 mm
- in storage box
- packaging: sticker

| article no. | EAN     | description   | version           | Ø                |
|-------------|---------|---------------|-------------------|------------------|
|             | 4006885 |               |                   |                  |
| 3761000     | 376106  | 1 hole cutter | with ball bearing | ø 32 mm (1 1/4") |
| 3762000     | 376205  | 1 hole cutter | with ball bearing | ø 35 mm (1 3/8") |