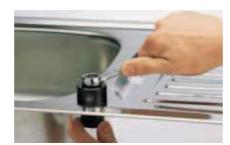

- for water taps
- simple and exact punching
- for sheet steel, stainless steel
- packaging: storage box on card

| article no. | EAN     | description   | Ø                |
|-------------|---------|---------------|------------------|
|             | 4006885 |               |                  |
| 3752000     | 375208  | 1 hole cutter | ø 28 mm (1 1/8") |
| 3753000     | 375307  | 1 hole cutter | ø 32 mm (1 1/4") |
| 3754000     | 375406  | 1 hole cutter | ø 35 mm (1 3/8") |
| 3756000     | 375604  | 1 hole cutter | ø 40 mm (1 4/7") |