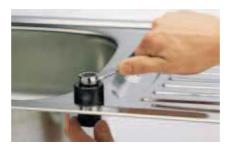

- for water taps
- simple and exact punching
- for sheet steel, stainless steel
- packaging: storage box on card

| article no. | EAN     | description   | Ø                |
|-------------|---------|---------------|------------------|
|             | 4006885 |               |                  |
| 3752000     | 375208  | 1 hole cutter | ø 28 mm (1 1/8") |
| 3753000     | 375307  | 1 hole cutter | ø 32 mm (1 1/4") |
| 3754000     | 375406  | 1 hole cutter | ø 35 mm (1 3/8") |
| 3756000     | 375604  | 1 hole cutter | ø 40 mm (1 4/7") |