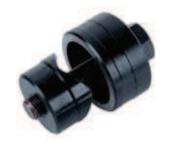

- for water taps
- simple and exact punching
- for sheet steel, stainless steel
- packaging: storage box on card

| article no. | EAN     | description   | Ø                |
|-------------|---------|---------------|------------------|
|             | 4006885 |               |                  |
| 3752000     | 375208  | 1 hole cutter | ø 28 mm (1 1/8") |
| 3753000     | 375307  | 1 hole cutter | ø 32 mm (1 1/4") |
| 3754000     | 375406  | 1 hole cutter | ø 35 mm (1 3/8") |
| 3756000     | 375604  | 1 hole cutter | ø 40 mm (1 4/7") |