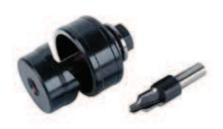

## **Hole cutters for water taps**

- for water taps
- simple and exact punching
- for sheet steel, stainless steel
- the work requires a slight effort only thanks to the ball bearing
- high durability
- including: 1 screw starter, ø 10.2 mm
- in storage box
- packaging: sticker

| article no. | EAN     | description   | version           | Ø                |
|-------------|---------|---------------|-------------------|------------------|
|             | 4006885 |               |                   |                  |
| 3761000     | 376106  | 1 hole cutter | with ball bearing | ø 32 mm (1 1/4") |
| 3762000     | 376205  | 1 hole cutter | with ball bearing | ø 35 mm (1 3/8") |