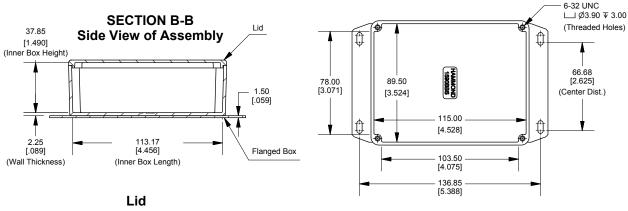

## **Top View Looking Inside Box**

Enclosures can be Factory Modified (Milling, Drilling, Printing etc.) Contact Factory mjm@hammondmfg.com for quotes Solid models of this enclosure available in STEP or IGES.

| NOTE                                                               |
|--------------------------------------------------------------------|
| Purchased assembly includes box, lid and 4 cover screws.           |
| Box and lid are made from Diecast Aluminum Alloy (alloy type 380). |
| Silicone gasket supplied with liquid resistant enclosures.         |
| Bottom Flange is Welded                                            |