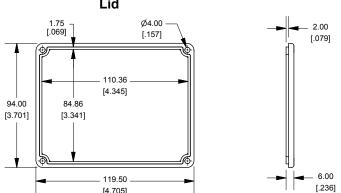

## **Top View Looking Inside Box**

Enclosures can be Factory Modified (Milling, Drilling, Printing etc.) Contact Factory mjm@hammondmfg.com for quotes Solid models of this enclosure available in STEP or IGES.

| NOTE                                                               |
|--------------------------------------------------------------------|
| Purchased assembly includes box, lid and 4 cover screws.           |
| Box and lid are made from Diecast Aluminum Alloy (alloy type 380). |
| Silicone gasket supplied with liquid resistant enclosures.         |
| Bottom Flange is Welded                                            |