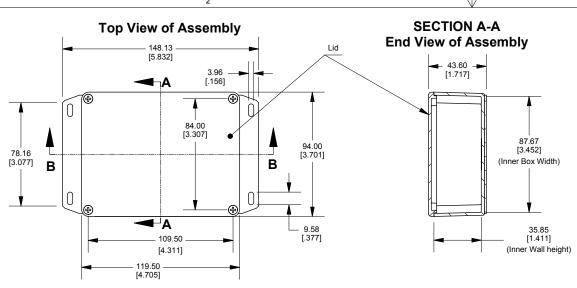

## **Top View Looking Inside Box**

Enclosures can be Factory Modified (Milling, Drilling, Printing etc.) Contact Factory mjm@hammondmfg.com for quotes Solid models of this enclosure available in STEP or IGES.

| NOTE                                                               |
|--------------------------------------------------------------------|
| Purchased assembly includes box, lid and 4 cover screws.           |
| Box and lid are made from Diecast Aluminum Alloy (alloy type 380). |
| Silicone gasket supplied with liquid resistant enclosures.         |
| Bottom Flange is Welded                                            |