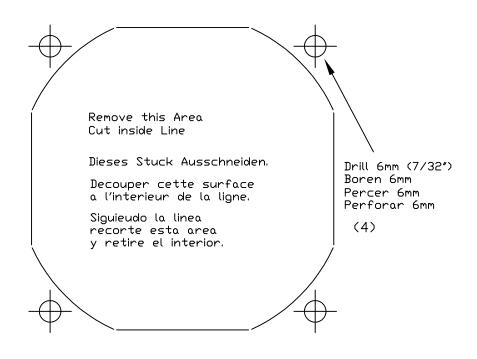

## NOTE

Purchased assembly includes snap-together Cover and Base (FRABS UL94-V0), foam EVA gasket, stainless steel mounting hardware, filter media and installation template.

| PART NUMBERS                     |          |
|----------------------------------|----------|
| XPFA80 Filter Fan Grill          |          |
| Black                            | XPFA80BK |
| Beige - RAL7032                  | XPFA80CG |
| Gray - ANSI 61                   | XPFA80GY |
| Light Gray - RAL7035             | XPFA80LG |
| Accessories                      |          |
| Standard Filter Media (Pkg of 5) | PFF1000  |
| Pleated Filter Media (Pkg of 5)  | PLFF1000 |