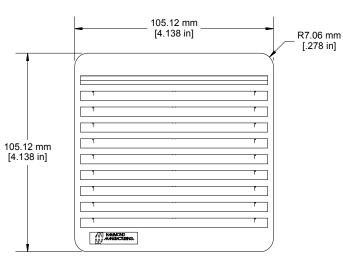

## Front View of Assembly



## **Bottom View of Assembly**



## **Rear View of Assembly**

-#10-32 X 5/8" TRILOBE SCREW WILL SELF-TAP INTO HOLES ON OPTIONAL FAN, OR CAN BE USED WITH #10 TINNERMANS NUT WITH GRILL ONLY.

- 8-32 X 2" SCREW TO BE USED WITH OPTIONAL FAN.









## NOTE

Purchased assembly includes snap-together Cover and Base (FRABS UL94-V0), foam EVA gasket, stainless steel mounting hardware, filter media and installation template.

| PART NUMBERS                     |          |
|----------------------------------|----------|
| XPFA80 Filter Fan Grill          |          |
| Black                            | XPFA80BK |
| Beige - RAL7032                  | XPFA80CG |
| Gray - ANSI 61                   | XPFA80GY |
| Light Gray - RAL7035             | XPFA80LG |
| Access