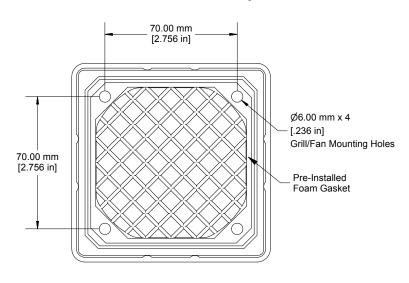

## Front View of Assembly



## **Bottom View of Assembly**



## **Rear View of Assembly**

-#10-32 X 5/8" TRILOBE SCREW WILL SELF-TAP INTO HOLES ON OPTIONAL FAN, OR CAN BE USED WITH #10 TINNERMANS NUT WITH GRILL ONLY.

- 8-32 X 2" SCREW TO BE USED WITH OPTIONAL FAN.









## NOTE

Purchased assembly includes snap-together Cover and Base (FRABS UL94-V0), foam EVA gasket, stainless steel mounting hardware, filter media and installation template.

| PART NUMBERS                     |          |
|----------------------------------|----------|
| XPFA80 Filter Fan Grill          |          |
| Black                            | XPFA80BK |
| Beige - RAL7032                  | XPFA80CG |
| Gray - ANSI 61                   | XPFA80GY |
| Light Gray - RAL7035             | XPFA80LG |
| Accessories                      |          |
| Standard Filter Media