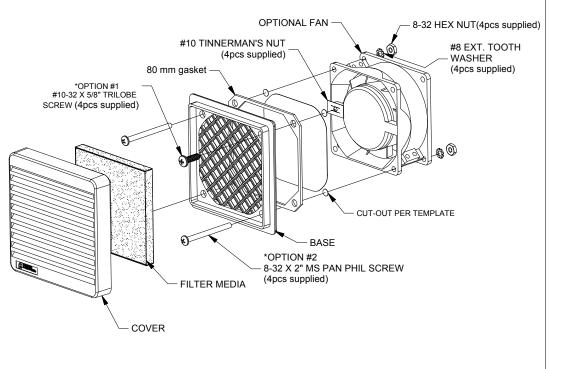

## **Rear View of Assembly**

-#10-32 X 5/8" TRILOBE SCREW WILL SELF-TAP INTO HOLES ON OPTIONAL FAN, OR CAN BE USED WITH #10 TINNERMANS NUT WITH GRILL ONLY.

- 8-32 X 2" SCREW TO BE USED WITH OPTIONAL FAN.

<sup>\*</sup> HARDWARE OPTIONS: