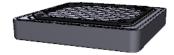

## Front View of Assembly

## NOTE

Purchased assembly includes snap-together Cover and Base (FRABS UL94-V0), foam EVA gasket, stainless steel mounting hardware, filter media and installation template.

| PART NUMBERS                     |          |
|----------------------------------|----------|
| XPFA80 Filter Fan Grill          |          |
| Black                            | XPFA80BK |
| Beige - RAL7032                  | XPFA80CG |
| Gray - ANSI 61                   | XPFA80GY |
| Light Gray - RAL7035             | XPFA80LG |
| Accessories                      |          |
| Standard Filter Media (Pkg of 5) | PFF1000  |
| Pleated Filter Media (Pkg of 5)  | PLFF1000 |