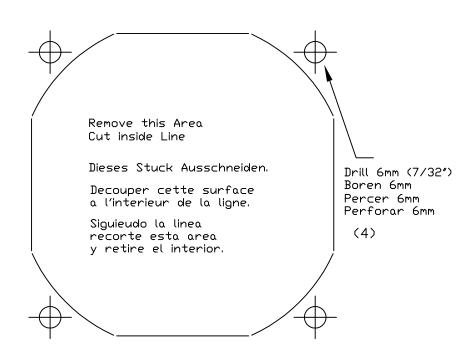

## NOTE

Purchased assembly includes snap-together Cover and Base (FRABS UL94-V0), foam EVA gasket, stainless steel mounting hardware, filter media and installation template.

| PART NUMBERS                     |          |
|----------------------------------|----------|
| XPFA80 Filter Fan Grill          |          |
| Black                            | XPFA80BK |
| Beige - RAL7032                  | XPFA80CG |
| Gray - ANSI 61                   | XPFA80GY |
| Light Gray - RAL7035             | XPFA80LG |
| Accessories                      |          |
| Standard Filter Media (Pkg of 5) | PFF1000  |
| Pleated Filter Media (Pkg of 5)  | PLFF1000 |