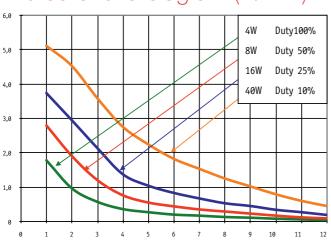

## Force-stroke-diagram (N/mm)

#### Coil Data

| 100 | 50 | 25  | 10     |
|-----|----|-----|--------|
| 4   | 8  | 16  | 40     |
| ∞   | 50 | 5   | 2      |
|     | 4  | 4 8 | 4 8 16 |