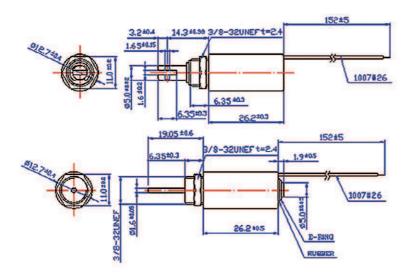

### Type

#### Description

Due to closed frame body tubular solenoid are highly efficient.

Useable in rough ambience.

Tubular Solenoid "small" Stroke 3 - 9 mm. Weight: 23,0 g