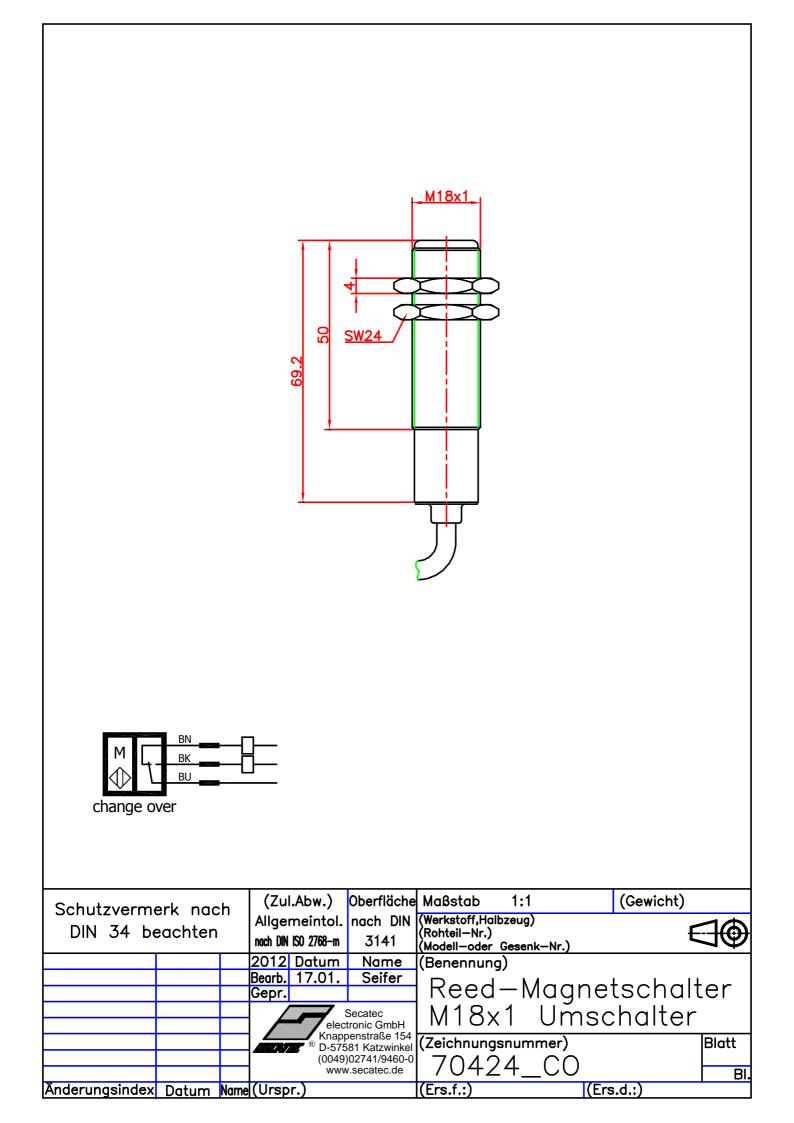

## SECATEC electronic GmbH

Partner für Sensorik Your Sensor Partner

technical data

19.01.2012

reed-magnetic switch

AC/DC 3-wire

M18 x 1

| 24_CO revision index: 000           |
|-------------------------------------|
| /pe:                                |
| yp: 505359                          |
| change over                         |
| max. 60 W/VA                        |
| 250 V AC/DC                         |
| max. 1000 mA                        |
| 2,5 ms                              |
| 2,5 ms                              |
| max. 250 Hz                         |
| 10 $^5$ to 10 $^6$ operations       |
| -25°C +80°C                         |
| IP67                                |
| V                                   |
|                                     |
| plastics                            |
| 1m PVC-cable                        |
| 3 x 0,34mm²                         |
| max. 1,5 Nm                         |
| hting, power supplies, drives, etc. |
| ).                                  |
|                                     |
|                                     |