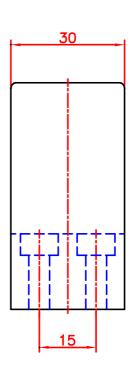

## technical data

19.01.2012

slot type switch
AC/DC 3-wire
60 x 30 x 45mm

ident-no.:
75687\_CO
type:
Conrad-Typ: 505371

revision index: 000

output change over

switching capacity max. 20 W/VA

switching voltage 150 V AC/DC