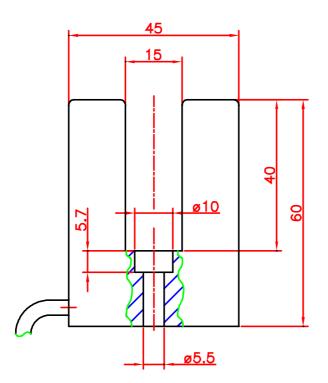

## technical data

19.01.2012

slot type switch
AC/DC 3-wire
60 x 30 x 45mm

ident-no.:
75687\_CO
type:
Conrad-Typ: 505371

revision index: 000

output change over

switching capacity max. 20 W/VA

switching voltage 150 V AC/DC

switching current max. 1000 mA

switch on time 2,5 ms

switch off time 2,5 ms

switching frequency max. 100 Hz

lifetime at nominal load 10 <sup>5</sup> to 10 <sup>6</sup> operations

operating temperature range -25°C ... +80°C

degree of protection acc. to DIN 60 529 IP67

dielectric test voltage ac (rms.) Ui

on/off indication - - -

housing material plastics

connection 1m PVC-cable

3 x 0.34mm<sup>2</sup>

Reed switches are not suitable for direct switching of lighting, power supplies, drives, etc.