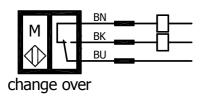

## technical data

19.01.2012

slot type switch
AC/DC 3-wire
60 x 30 x 45mm

ident-no.:
75687\_CO
type:
Conrad-Typ: 505371

revision index: 000

output change over

switching capacity max. 20 W/VA

switching voltage 150 V AC/DC

degree of protection acc. to DIN 60 529 IP67

dielectric test voltage ac (rms.) Ui

on/off indication - - -

housing material plastics

connection 1m PVC-cable

3 x 0.34mm<sup>2</sup>

Reed switches are not suitable for direct switching of lighting, power supplies, drives, etc.