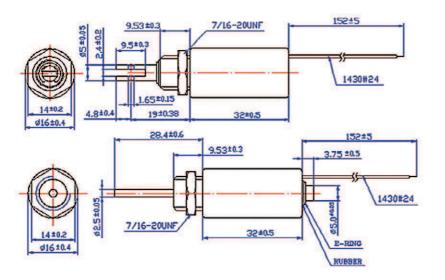

#### Type

#### Description

Due to closed frame body tubular solenoid are highly efficient.

Useable in rough ambience.

Tubular Solenoid "small" Stroke 9 - 16 mm. Weight: 47,0 g