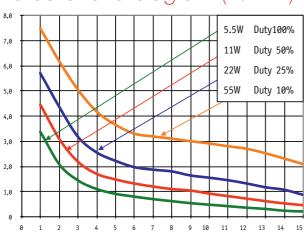

## Force-stroke-diagram (N/mm)

#### Coil Data

| Relative ED (Percent)      | 100 | 50  | 25 | 10 |
|----------------------------|-----|-----|----|----|
| Max. Performance<br>(Watt) | 5,5 | 11  | 22 | 55 |
| Max. ED (Seconds)          | ∞   | 230 | 25 | 6  |