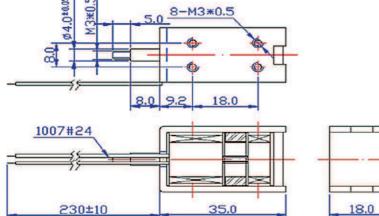

ated state without electrical power. Mainly used for locking devices without constant power supply.

## Coil Data

22.0

Stroke Version 1:6 mm Stroke Version 2: 10 mm Watt: 53 retracted (Power on): 20 N extended (Power off): 5 N

## Solenoid Layout

Current: 12 VDC (standard) 24 VDC (standard) please ask for other options

### Special development

Do you like a costum designed version (for example frame, force, duty cycle and so on) please send us this form: Checklist (PDF, 390 kB)



Intertec Components GmbH Specialized Department: **Red Magnetics** Erdinger Str. 45 85356 Freising · Germany

Contact:

Phone: 0049-(0)8161-9913-0 0049-(0)8161-9913-20 Fax: E-Mail: service@red-magnetics.com Info: www.red-magnetics.com

#### 9.2 18.0 8.0 1007#24 230±10 35.0

Force-stroke-diagram (N/mm)

Туре