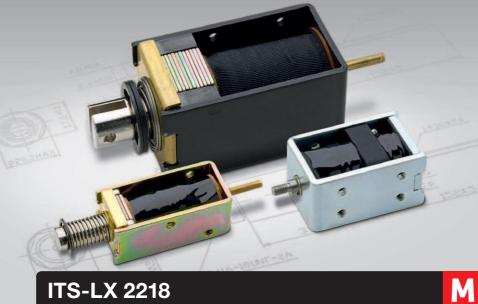

# **Linear Solenoids** Frame solenoids bistable

Bistable double latching solenoid Small frame Overvoltage capability

#### Description

Bistable linear solenoid based on framemode construction. Two permanent magnets keep solenoid activated state without electrical power. Mainly used for locking devices without constant power supply.

## Coil Data

22.0

Stroke Version 1:6 mm Stroke Version 2: 10 mm Watt: 53 retracted (Power on): 20 N extended (Power off): 5 N

## Solenoid Layout

Current: 12 VDC (standard) 24 VDC (standard) please ask for other options