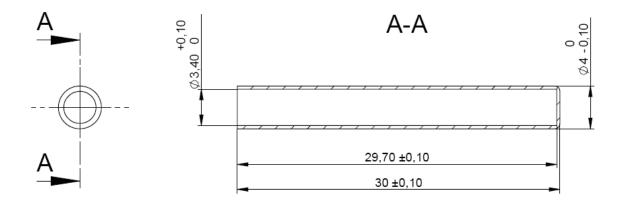

## Stainless steel protective sleeve for temperature sensors 30 x 4 mm

Description

One side closed protective sleeve 30 x 4 mm, inside diameter 3,4 mm, of high quality stainless steel V4A, material number 1.4571, for assembly and capping of temperature sensors like Pt100, PTC,NTC or semiconductor sensors, resistant to acids and suitable for use in food processing, able to accommodate TO 92 housed sensors. The sleeve offers adequate protection for critical application areas and mounting in immersion sleeves. Other types and special lengths are available on request.