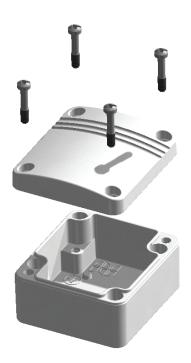

#### Technical data

| Aluminium housing  |                       |
|--------------------|-----------------------|
| Material           | Aluminium die casting |
| Temperature range  | -20+80 °C             |
| Dimensions (LxWxH) | T1-C1-A: 65 x59x38 mm |
| Scope of delivery  | Screws inclusive      |

#### Features

The shapely, rugged aluminium housing in classic design was developed for industrial prroducts like converters for serial interfaces, modems or similar connectives. Because of the inner dimensions the installation height suffices for components up to 18 mm, such as plug connectors.