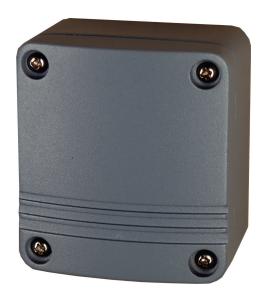

### **Aluminium housing**

#### Description

#### Characteristic features

- Shapely, rugged aluminium housing
- Temperature range -20...+80 °C

#### Features

The shapely, rugged aluminium housing in classic design was developed for industrial prroducts like converters for serial interfaces, modems or similar connectives. Because of the inner dimensions the installation height suffices for components up to 18 mm, such as plug connectors.