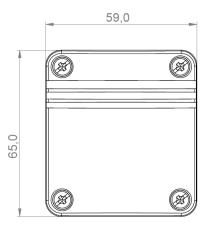

#### Technical data

| Aluminium housing  |                       |
|--------------------|-----------------------|
| Material           | Aluminium die casting |
| Temperature range  | -20+80 °C             |
| Dimensions (LxWxH) | T1-C1-A: 65 x59x38 mm |
| Scope of delivery  | Screws inclusive      |

#### Dimensions (ADG-T1-C1-A)

For further information, please visit our website: www.bb-sensors.com