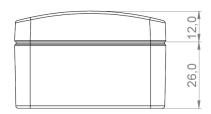

#### Technical data

| Aluminium housing  |                       |
|--------------------|-----------------------|
| Material           | Aluminium die casting |
| Temperature range  | -20+80 °C             |
| Dimensions (LxWxH) | T1-C1-A: 65 x59x38 mm |
| Scope of delivery  | Screws inclusive      |

#### Dimensions (ADG-T1-C1-A)

For further information, please visit our website: www.bb-sensors.com