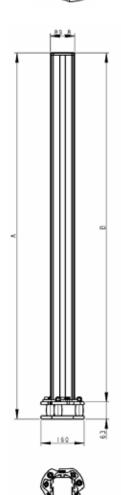

# **PART REFERENCES / DIMENSIONS**

| Device column | Total height (A) [mm] | Housing height (B)<br>[mm] | Suitable for                                                                                         |
|---------------|-----------------------|----------------------------|------------------------------------------------------------------------------------------------------|
| YXC-1060-F00  | 1060                  | 997                        | YBB-####-0150-####<br>to YBB-####-0800-####                                                          |
| YXC-1360-F00  | 1360                  | 1297                       | YBB-####-0900-####,<br>YBB-####-1000-####,<br>YCA-####-3400-####,<br>YCA-####-4300-####              |
| YXC-1660-F00  | 1660                  | 1597                       | YBB-####-1200-#### to YBB-####-1400-####, YCA-####-3500-####, YCA-####-5300-####, YCA-####-4400-#### |
| YXC-1960-F00  | 1960                  | 1897                       | YBB-####-1600-####,<br>YBB-####-1700-####,<br>YCA-####-6300-####                                     |