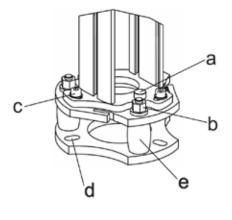

- a = level
- b = vertical adjustment screws
- c = Allen screws to rotate the column
- d = 3 bore holes for floor braces (Ø 10 mm)
- e = plastic spring element with automatic retraction

YXC-\_-F00\_E.indd / rev. 1 / 04.04.13 / EC