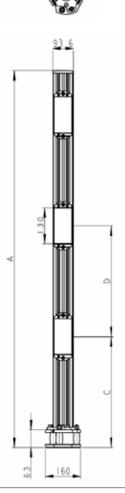

93.6

00

#### **PART REFERENCES**

| Single-mirror<br>column | Total height<br>(A) [mm] | Mirror height<br>(B) mm] |
|-------------------------|--------------------------|--------------------------|
| YXC-1060-M11            | 1060                     | 974                      |
| YXC-1360-M11            | 1360                     | 1274                     |
| YXC-1660-M11            | 1660                     | 1574                     |
| YXC-1960-M11            | 1960                     | 1874                     |

| Multi-mirror<br>column | Total height<br>(A)<br>[mm] | Beam gap<br>(D)<br>[mm] | Height lowest beam<br>(C)<br>[mm] |
|------------------------|-----------------------------|-------------------------|-----------------------------------|
| YXC-1360-M23           | 1360                        | 2 x 400                 | 300                               |
| YXC-1360-M24           | 1360                        | 3 x 300                 | 300                               |
|                        |                             |                         |                                   |
|                        |                             |                         |                                   |