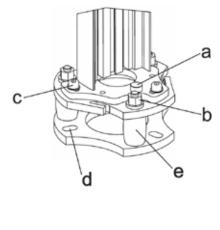

ſΠ

- - a = level
  - b = vertical adjustment screws
  - c = Allen screws to rotate the column
  - d = 3 bore holes for floor braces ( $\emptyset$  10 mm)
  - e = plastic spring element with automatic retraction