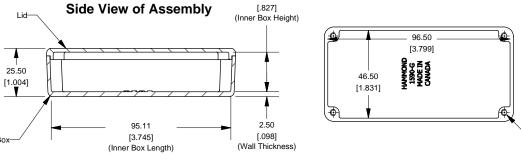

## Top View of Assembly SECTION A-A End View of Assembly

## Top View Looking Inside Box

21.00

Lid

100.00
[3.937]

50.00
[1.969]

2.00
[.079]