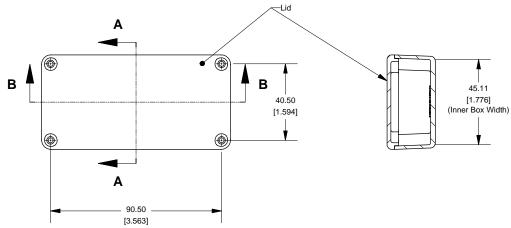

$\bigvee$ 

## Top View of Assembly SECTION A-A End View of Assembly



## Top View Looking Inside Box



21.00

Lid

100.00
[3.937]

50.00
[1.969]

2.00
[.079]

## Series 1590G (Basic)



| NOTE                                                    |              |
|---------------------------------------------------------|--------------|
| Purchased assembly includes box, lid and 4 cover screws | S.           |
| Box and lid are made from Diecast Aluminum Alloy (alloy | type 360.1). |

6-32 UNC - 2B ▼ 10.00

(Threaded Holes)

| 1590G Enclosure                                                                                                    | PART NUMBERS                                                        |            |  |
|--------------------------------------------------------------------------------------------------------------------|----------------