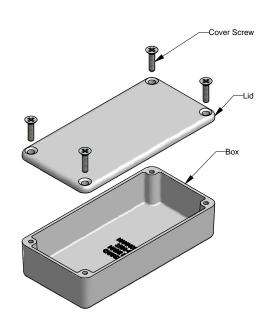

## Series 1590G (Basic)

| NOTE                                                    |              |
|---------------------------------------------------------|--------------|
| Purchased assembly includes box, lid and 4 cover screws | S.           |
| Box and lid are made from Diecast Aluminum Alloy (alloy | type 360.1). |

6-32 UNC - 2B ▼ 10.00

(Threaded Holes)

| 1590G Enclosure                                                                                                    | PART NUMBERS                                                        |            |  |
|--------------------------------------------------------------------------------------------------------------------|---------------------------------------------------------------------|------------|--|
| Black Textured Powder Paint   1590GBK                                                                              | 1590G Enclosure                                                     |            |  |
| 1590G Liquid Resistant Enclosure (Silicon Factory Installed Gasket)   Unfinished                                   | Unfinished                                                          | 1590G      |  |
| Unfinished   1590WG                                                                                                | Black Textured Powder Paint                                         | 1590GBK    |  |
| Black Textured Powder Paint   1590WGBK                                                                             | 1590G Liquid Resistant Enclosure (Silicon Factory Installed Gasket) |            |  |
| ACCESSORIES                                                                                                        | Unfinished                                                          | 1590WG     |  |
| Unfinished   Cover Screws (Pkg 100)   [6-32 x 1/2" Nickel Plated Screws]   1590MS100   Black Textured Powder Paint | Black Textured Powder Paint                                         | 1590WGBK   |  |
| Cover Screws (Pkg 100)                                                                                             | ACCESSORIES                                                         |            |  |
| [6-32 x 1/2" Nickel Plated Screws] 1590MS100  Black Textured Powder Paint                                          | Unfinished                                                          |            |  |
| Black Textured Powder Paint                                                                                        | Cover Screws (Pkg 100)                                              |            |  |
|                                                                                                                    | [6-32 x 1/2" Nickel Plated Screws]                                  | 1590MS100  |  |
| Cover Screws (Pkg 50)                                                                                              | Black Textured Powder Paint                                         |            |  |
|                                                                                                                    | Cover Screws (Pkg 50)                                               |            |  |
| [6-32 x 1/2" Stainless Steel Black Screws] 1590MS50BK                                                              | [6-32 x 1/2" Stainless Steel Black Screws]                          | 1590MS50BK |  |