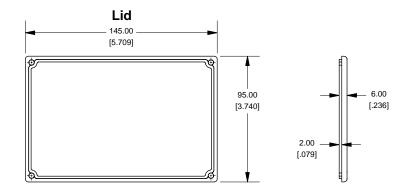

## 

## **Top View Looking Inside Box**







## Series 1590J (Basic)



| NOTE                                                                 |
|----------------------------------------------------------------------|
| Purchased assembly includes box, lid and 4 cover screws.             |
| Box and lid are made from Diecast Aluminum Alloy (alloy type 360.1). |

| PART NUMBERS                                                        |            |  |
|---------------------------------------------------------------------|------------|--|
| 1590J Enclosure                                                     |            |  |
| Unfinished                                                          | 1590J      |  |
| Black Textured Powder Paint                                         | 1590JBK    |  |
| 1590J Liquid Resistant Enclosure (Si