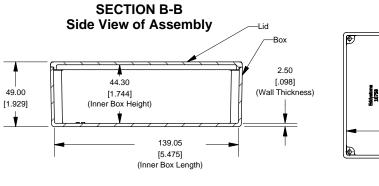

## 

## **Top View Looking Inside Box**







## Series 1590J (Basic)



| NOTE                                                                 |
|----------------------------------------------------------------------|
| Purchased assembly includes box, lid and 4 cover screws.             |
| Box and lid are made from Diecast Aluminum Alloy (alloy type 360.1). |

| PART NUMBERS                                                        |            |  |
|---------------------------------------------------------------------|------------|--|
| 1590J Enclosure                                                     |            |  |
| Unfinished                                                          | 1590J      |  |
| Black Textured Powder Paint                                         | 1590JBK    |  |
| 1590J Liquid Resistant Enclosure