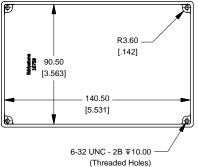

## 

## **Top View Looking Inside Box**







## Series 1590J (Basic)



| NOTE                                                                 |
|----------------------------------------------------------------------|
| Purchased assembly includes box, lid and 4 cover screws.             |
| Box and lid are made from Diecast Aluminum Alloy (alloy type 360.1). |

| PART NUMBERS                                                        |            |  |
|---------------------------------------------------------------------|------------|--|
| 1590J Enclosure                                                     |            |  |
| Unfinished                                                          | 1590J      |  |
| Black Textured Powder Paint                                         | 1590JBK    |  |
| 1590J Liquid Resistant Enclosure (