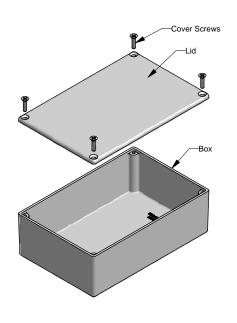

## Series 1590J (Basic)

| NOTE                                                                 |
|----------------------------------------------------------------------|
| Purchased assembly includes box, lid and 4 cover screws.             |
| Box and lid are made from Diecast Aluminum Alloy (alloy type 360.1). |