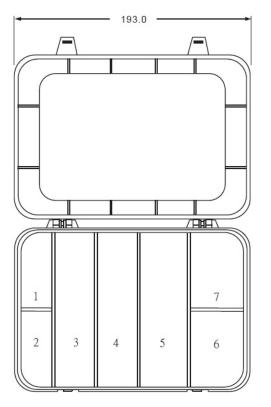

### Content:

| SECTION | Dia. Ø (mm)      | Dia. Ø (mm)     | Length(mm) | Color | Pcs. |
|---------|------------------|-----------------|------------|-------|------|
|         | Before shrinking | After shrinking |            |       |      |
| 1       | 3                | 1.6             | 35         | Black | 15   |
| 2       | 9                | 4.8             | 35         | Black | 10   |
| 3       | 25               | 12.7            | 90         | Black | 4    |
| 4       | 18               | 9.5             | 70         | Black | 4    |
| 5       | 12               | 6.4             | 70         | Black | 8    |
| 6       | 6                | 3.2             | 35         | Black | 10   |
| 7       | 4                | 2.5             | 35         | Black | 12   |